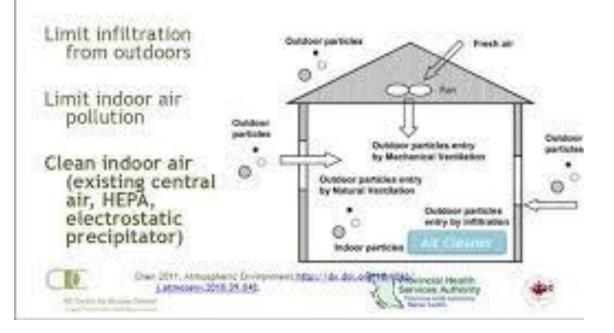

## Health Messaging

- Keep children indoors and limit their activity
- Everyone stay indoors, windows & doors closed
- Utilize a "clean" room if available
- Limit outdoor activities
- No outdoor exercising
- If necessary, find a clean air space:
  - > local library
  - > shopping mall
  - > theater

## **Clean Air Shelters**