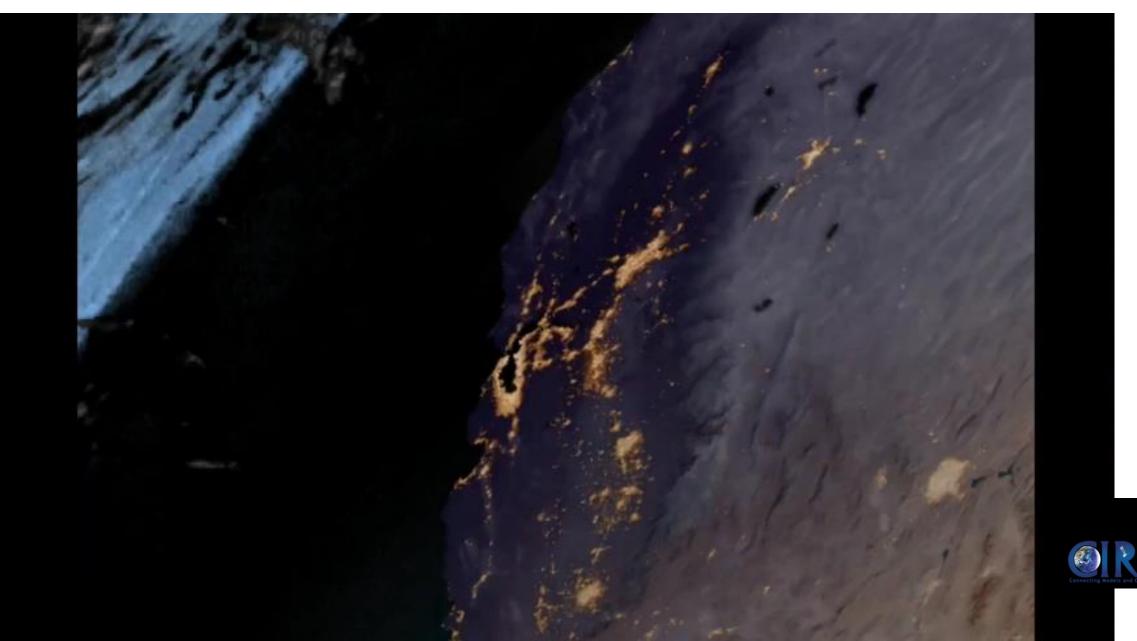

| 176                                     |
| San Rafael          | 56                                       | 120                                     |
| San Pablo           | 59                                       | 148                                     |
| Oakland<br>West     | 55                                       | 82                                      |
| San<br>Francisco    | 50                                       | 88                                      |
| Livermore           | 34                                       | 64                                      |
| San Jose<br>Jackson | 34                                       | 80                                      |



## Summer 2018 California Fires



## Camp Fire: GOES-16 Imagery (November 8-12, 2018)



9





### Camp Fire Impacts November 16, 2018

| Station             | 24-hour Avg.<br>Concentration<br>(μg/m³) | 1-hour Max.<br>Concentration<br>(μg/m³) |
|---------------------|------------------------------------------|-----------------------------------------|
| Sebastopol          | 89                                       | 104                                     |
| Napa                | 118                                      | 154                                     |
| Vallejo             | 197                                      | 245                                     |
| San Rafael          | 168                                      | 218                                     |
| San Pablo           | 195                                      | 301