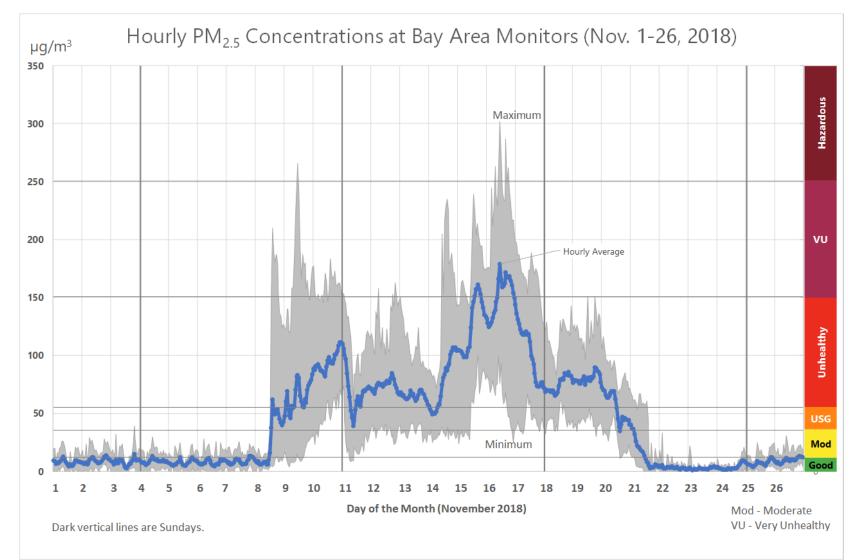

#### Hourly $PM_{2.5}$ Concentrations During the North Bay Fires

 $PM_{2.5}$  Monitors

Substantial variability in hourly concentrations over time and distance as smoke plumes pivoted across the Bay Area over several days (cool colors farther north, warm colors farther south)