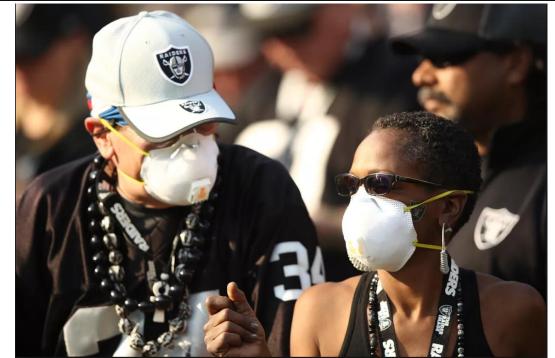

## Health Messaging

- Keep children indoors and limit their activity
- Everyone stay indoors, windows & doors closed
- Utilize a "clean" room if available
- Limit outdoor activities
- No outdoor exercising
- If necessary, find a clean air space:
  - > local library
  - > shopping mall
  - > theater