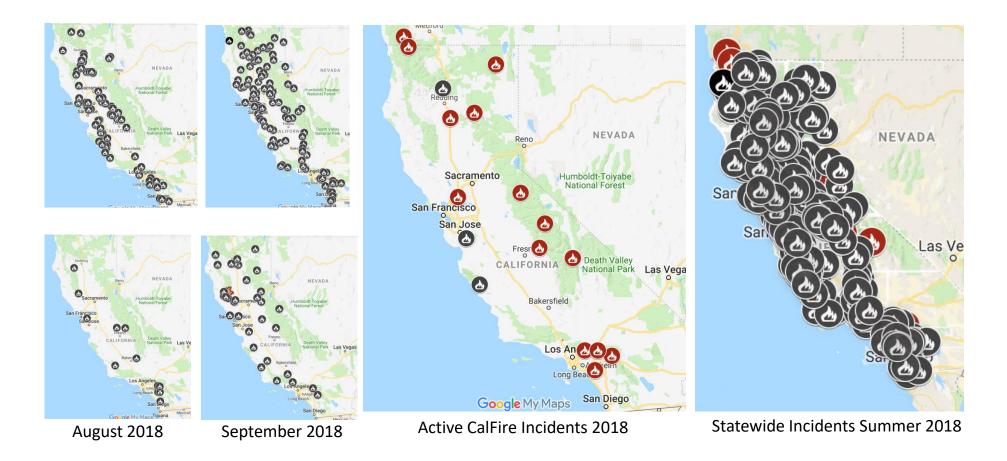

| Vallejo             | 80                                       | 176                                     |
| San Rafael          | 56                                       | 120                                     |
| San Pablo           | 59                                       | 148                                     |
| Oakland<br>West     | 55                                       | 82                                      |
| San<br>Francisco    | 50                                       | 88                                      |
| Livermore           | 34                                       | 64                                      |
| San Jose<br>Jackson | 34                                       | 80                                      |



## Summer 2018 California Fires



## Camp Fire: GOES-16 Imagery (November 8-12, 2018)



9





### Camp Fire Impacts November 16, 2018

| Station             | 24-hour Avg.<br>Concentration<br>(μg/m³) | 1-hour Max.<br>Concentration<br>(μg/m³) |
|---------------------|------------------------------------------|-----------------------------------------|
| Sebastopol          | 89                                       | 104                                     |
| Napa                | 118                                      | 154                                     |
| Vallejo             | 197                                      | 245                                     |
| San Rafael          | 168                                      | 218                                     |
| San Pablo           | 195