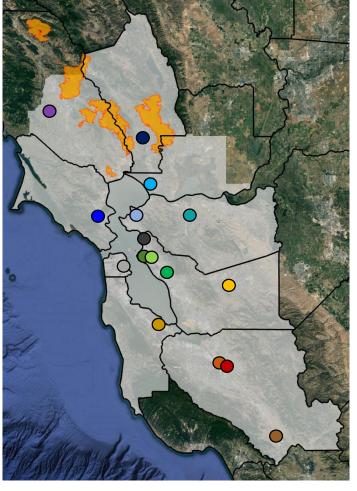

#### Hourly $PM_{2.5}$ Concentrations During the North Bay Fires

 $PM_{2.5}$  Monitors

Substantial variability in hourly concentrations over time and distance as smoke plumes pivoted across the Bay Area over several days (cool colors farther north, warm colors farther south)