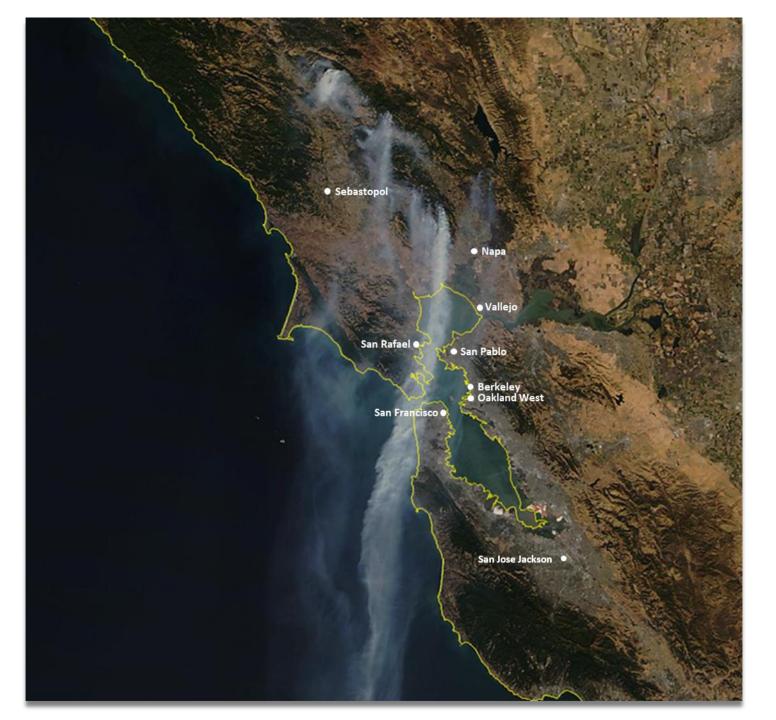

# North Bay Fires: GOES-16 Imagery

Monday 10/09/2017

Thursday 10/12/2017

Saturday 10/14/2017

#### Hourly $PM_{2.5}$ Concentrations During the North Bay Fires

 $PM_{2.5}$  Monitors

Substantial variability in hourly concentrations over time and distance as smoke plumes pivoted across the Bay Area over several days (cool colors farther north, warm colors farther south)