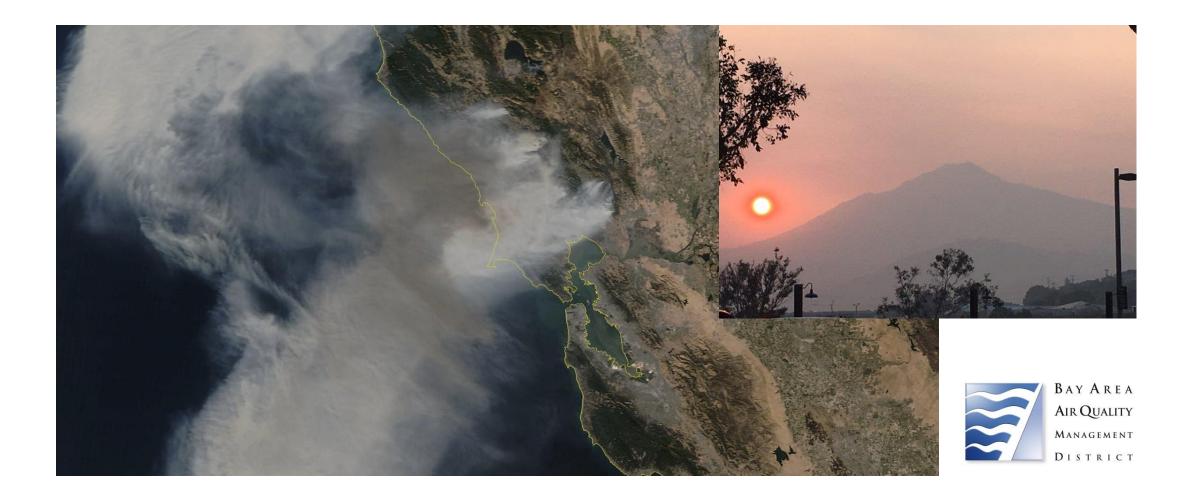

## 2017 and 2018 Wildfires in Northern California

- 2017 Napa, Sonoma and Mendocino
- 2018 Carr, Mendocino Complex and Camp

# Sonoma/Napa Fires

GOES-16 visible satellite loop from Thursday 10/12/2017

# North Bay Fires: GOES-16 Imagery

Monday 10/09/2017

Thursday 10/12/2017

Saturday 10/14/2017