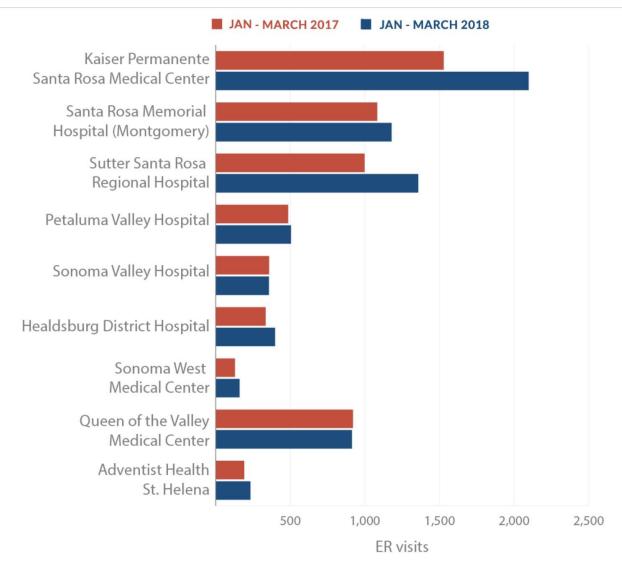

## Emergency Room Visits Before and After the Tubbs Fire (Sonoma County Respiratory Visits)