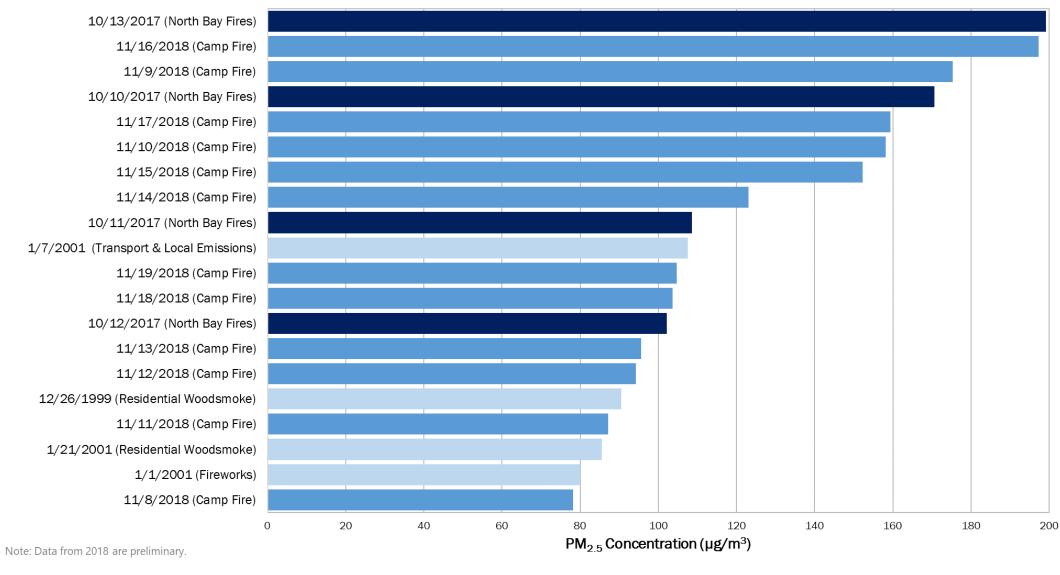

#### 16 of Top 20 $PM_{2.5}$ Days in the Bay Area Caused by Wildfires (since 1999)

North Bay Fires (2017)

Camp Fire (2018)

Non-Wildfire