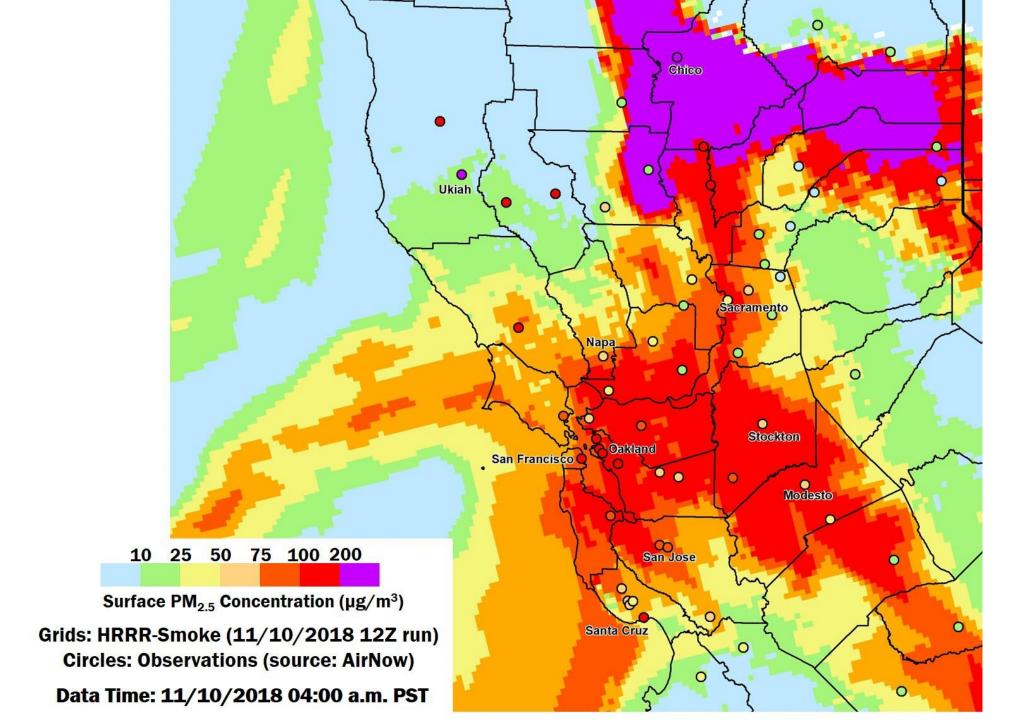

#### Hourly $PM_{2.5}$ Concentrations During the North Bay Fires

 $PM_{2.5}$  Monitors

Substantial variability in hourly concentrations over time and distance as smoke plumes pivoted across the Bay Area over several days (cool colors farther north, warm colors farther south)