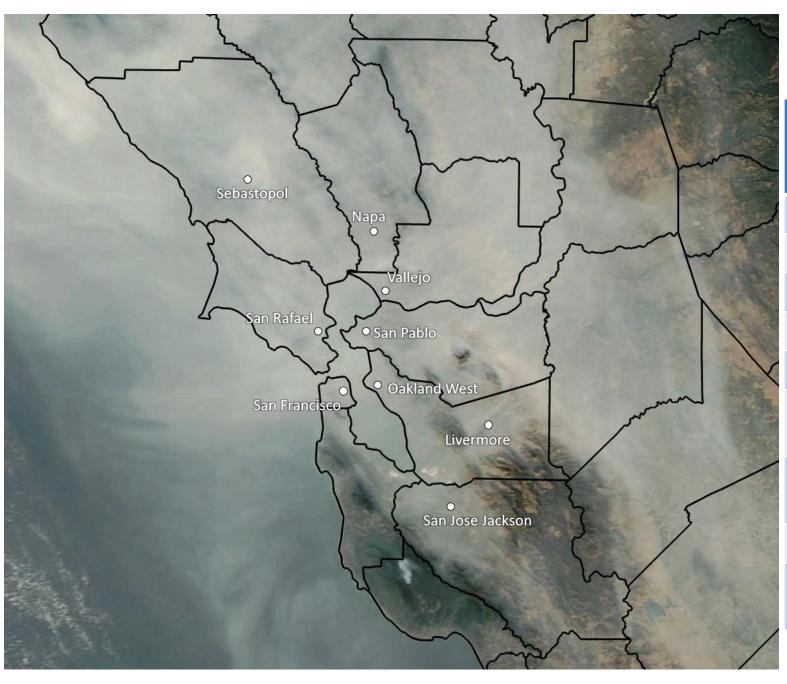

### Localized Fire Impacts Seen on October 12, 2017 –

| Station             | 24-hour Avg.<br>Concentration<br>(μg/m³) | 1-hour Max.<br>Concentration<br>(μg/m³) |
|---------------------|------------------------------------------|-----------------------------------------|
| Sebastopol          | 20                                       | 46                                      |
| Napa                | 113                                      | 323                                     |
| Vallejo             | 80                                       | 176                                     |
| San Rafael          | 56                                       | 120                                     |
| San Pablo           | 59                                       | 148                                     |
| Oakland<br>West     | 55                                       | 82                                      |
| San<br>Francisco    | 50                                       | 88                                      |
| Livermore           | 34                                       | 64                                      |
| San Jose<br>Jackson | 34                                       | 80                                      |