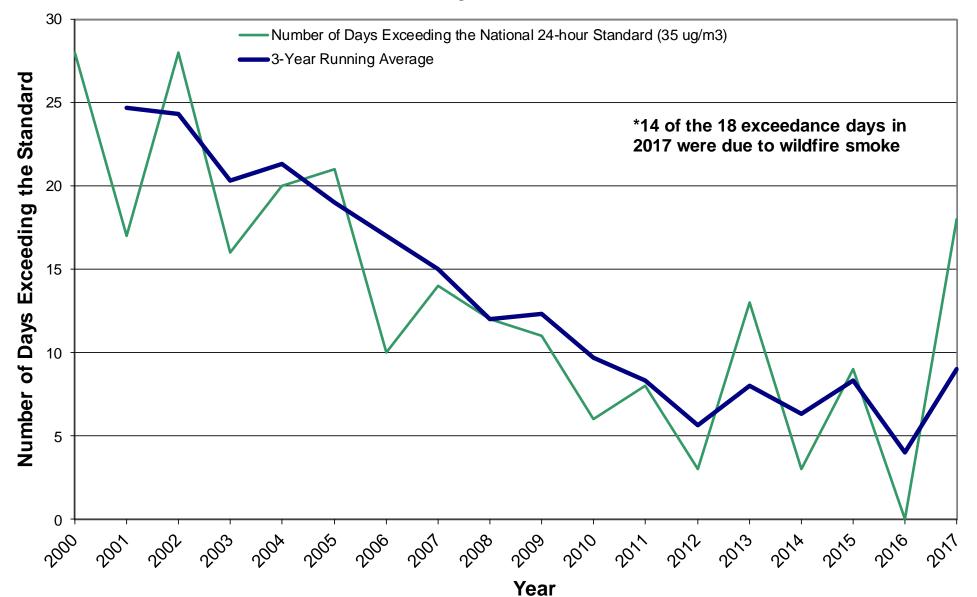

## **2019 NACAA Spring Membership Meeting**

## Responding to the Wildfire Smoke Public Health Crisis: Lessons Learned on Protecting Our Future

Jack Broadbent, Executive Officer Bay Area Air Quality Management District

April 29, 2019



BAY AREA AIR QUALITY MANAGEMENT

## 2017 and 2018 Wildfires in Northern California

- 2017 Napa, Sonoma and Mendocino
- 2018 Carr, Mendocino Complex and Camp



## Bay Area PM<sub>2.5</sub> Exceedance Trends



# Sonoma/Napa Fires



GOES-16 visible satellite loop from Thursday 10/12/2017

# Camp Fire



# North Bay Fires: GOES-16 Imagery



Monday 10/09/2017

Thursday 10/12/2017

Saturday 10/14/2017

#### Hourly $PM_{2.5}$ Concentrations During the North Bay Fires



 $PM_{2.5}$  Monitors



Substantial variability in hourly concentrations over time and distance as smoke plumes pivoted across the Bay Area over several days (cool colors farther north, warm colors farther south)



### Localized Fire Impacts Seen on October 12, 2017 –

| Station             | 24-hour Avg.<br>Concentration<br>(μg/m³) | 1-hour Max.<br>Concentration<br>(μg/m³) |
|---------------------|------------------------------------------|-----------------------------------------|
| Sebastopol          | 20