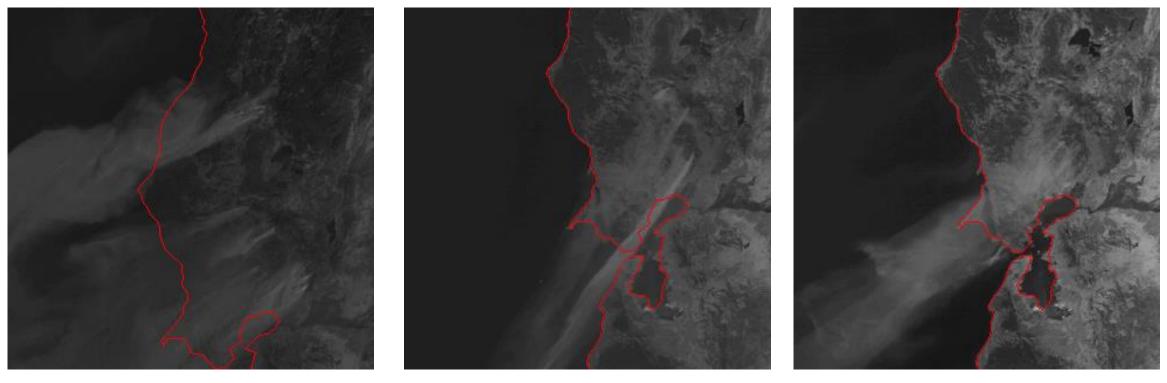

## **2019 NACAA Spring Membership Meeting**

## Responding to the Wildfire Smoke Public Health Crisis: Lessons Learned on Protecting Our Future

Jack Broadbent, Executive Officer Bay Area Air Quality Management District

April 29, 2019



BAY AREA AIR QUALITY MANAGEMENT

## 2017 and 2018 Wildfires in Northern California

- 2017 Napa, Sonoma and Mendocino
- 2018 Carr, Mendocino Complex and Camp



## Bay Area PM<sub>2.5</sub> Exceedance Trends



# Sonoma/Napa Fires



GOES-16 visible satellite loop from Thursday 10/12/2017

# Camp Fire



# North Bay Fires: GOES-16 Imagery



Monday 10/09/2017

Thursday 10/12/2017

Saturday 10/14/2017

#### Hourly $PM_{2.5}$ Concentrations During the North Bay Fires



 $PM_{2.5}$  Monitors



Substantial variability in hourly concentrations over time and distance as smoke plumes pivoted across the Bay Area over several days (cool colors farther north, warm colors farther south)



### Localized Fire Impacts Seen on October 12, 2017 –

| Station             | 24-hour Avg.<br>Concentration<br>(μg/m³) | 1-hour Max.<br>Concentration<br>(μg/m³) |
|---------------------|------------------------------------------|-----------------------------------------|
| Sebastopol          | 20                                       | 46                                      |
| Napa                | 113                                      | 323