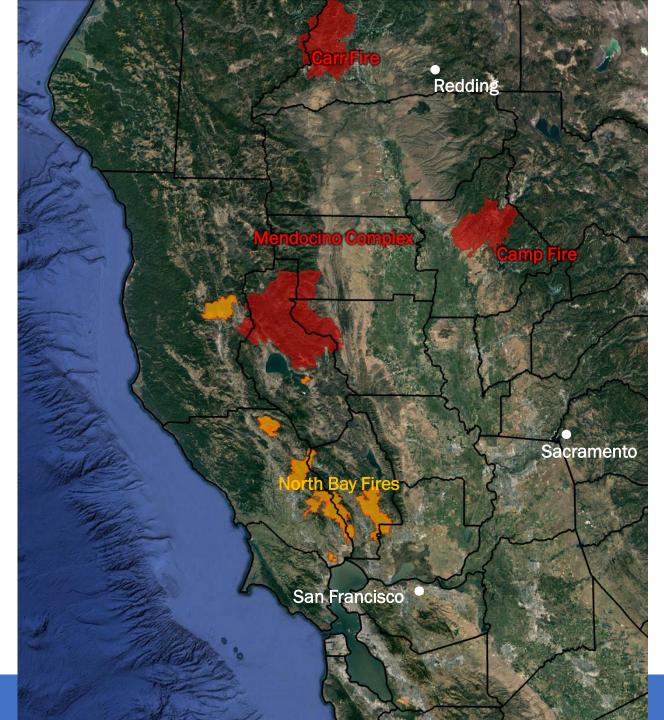

## 2017 and 2018 Wildfires in Northern California

- 2017 Napa, Sonoma and Mendocino
- 2018 Carr, Mendocino Complex and Camp