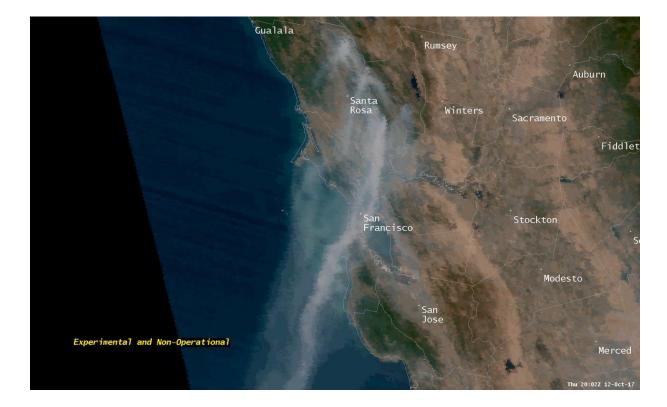

## **2019 NACAA Spring Membership Meeting**

## Responding to the Wildfire Smoke Public Health Crisis: Lessons Learned on Protecting Our Future

Jack Broadbent, Executive Officer Bay Area Air Quality Management District

April 29, 2019



BAY AREA AIR QUALITY MANAGEMENT

## 2017 and 2018 Wildfires in Northern California

- 2017 Napa, Sonoma and Mendocino
- 2018 Carr, Mendocino Complex and Camp



## Bay Area PM<sub>2.5</sub> Exceedance Trends



# Sonoma/Napa Fires



GOES-16 visible satellite loop from Thursday 10/12/2017

# Camp Fire



# North Bay Fires: GOES-16 Imagery



Monday 10/09/2017

Thursday 10/12/2017

Saturday 10/14/2017

#### Hourly $PM_{2.5}$ Concentrations During the North Bay Fires



 $PM_{2.5}$  Monitors



Substantial variability in hourly concentrations over time and distance as smoke plumes pivoted across the Bay Area over several days (cool colors farther north, warm colors farther south)



### Localized Fire Impacts Seen on October 12, 2017 –

| Station             | 24-hour Avg.<br>Concentration<br>(μg/m³) | 1-hour Max.<br>Concentration<br>(μg/m³) |
|---------------------|------------------------------------------|-----------------------------------------|
| Sebastopol          | 20                                       | 46