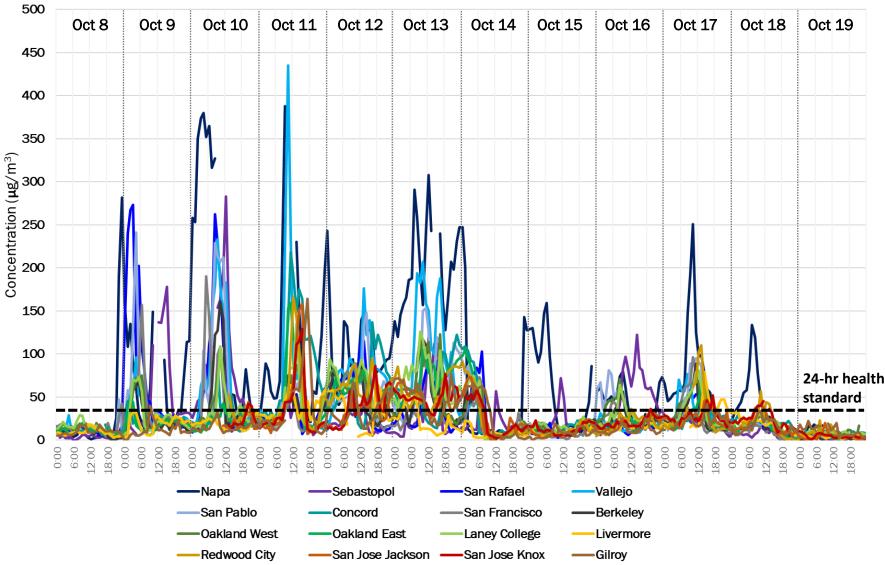

#### Hourly $PM_{2.5}$ Concentrations During the North Bay Fires

 $PM_{2.5}$  Monitors

Substantial variability in hourly concentrations over time and distance as smoke plumes pivoted across the Bay Area over several days (cool colors farther north, warm colors farther south)

### Localized Fire Impacts Seen on October 12, 2017 –

| Station             | 24-hour Avg.<br>Concentration<br>(μg/m³) | 1-hour Max.<br>Concentration<br>(μg/m³) |
|---------------------|------------------------------------------|-----------------------------------------|
| Sebastopol          | 20                                       | 46                                      |
| Napa                | 113                                      | 323                                     |
| Vallejo             | 80                                       | 176                                     |
| San Rafael          | 56                                       | 120                                     |
| San Pablo           | 59                                       | 148                                     |
| Oakland<br>West     | 55                                       | 82                                      |
| San<br>Francisco    | 50                                       | 88                                      |
| Livermore           | 34                                       | 64                                      |
| San Jose<br>Jackson | 34                                       | 80                                      |