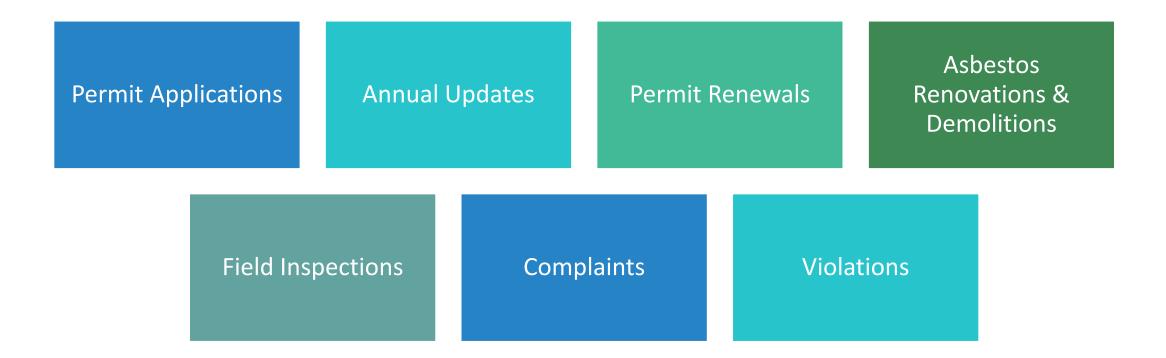

# Online Permitting & Compliance Systems

#### CLOUD PLATFORM FOR AIR QUALITY REGULATION

JAIME A. WILLIAMS, DIRECTOR OF ENGINEERING

BAY AREA AIR QUALITY MANAGEMENT DISTRICT, 375 BEALE STREET STE 600, SAN FRANCISCO, CALIFORNIA 94105



#### Overview

**Permit Applications** 

Permit Renewals

Next Steps

Questions

#### Mission & Vision

To improve operational efficiency, accessibility of information, and quality of service that the Air District provides to the general public, scientific community and regulated businesses through the implementation of web and mobile technologies.

#### **Current Features**



# Permit Applications

#### Permit Application Overview



- BACT Analysis
- CEQA Analysis (draft EIR or Negative Declaration required to proceed)
- Emission Offsets Analysis
- Major Facility Trigger Analysis (30 day public comment period, optional public hearing & 45 day EPA review period)
- PSD Analysis (30 day public comment period)
- School Notification (30 day public comment period)
- Toxics Analysis

## Getting Started



|                         | ASSISTANCE                    |                               |
|-------------------------|-------------------------------|-------------------------------|
| lcome to Bay Area Air   | Quality Managemen             | t District Customer Porta     |
| A                       |                               |