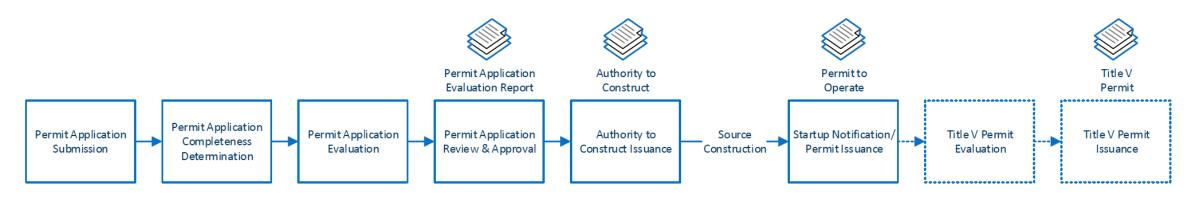

# Online Permitting & Compliance Systems

#### CLOUD PLATFORM FOR AIR QUALITY REGULATION

JAIME A. WILLIAMS, DIRECTOR OF ENGINEERING

BAY AREA AIR QUALITY MANAGEMENT DISTRICT, 375 BEALE STREET STE 600, SAN FRANCISCO, CALIFORNIA 94105



#### Overview

**Permit Applications** 

Permit Renewals

Next Steps

Questions

#### Mission & Vision

To improve operational efficiency, accessibility of information, and quality of service that the Air District provides to the general public, scientific community and regulated businesses through the implementation of web and mobile technologies.

#### **Current Features**



# Permit Applications

#### Permit Application Overview



- BACT Analysis
- CEQA Analysis (draft EIR or Negative Declaration required to proceed)
- Emission Offsets Analysis
- Major Facility Trigger Analysis (30 day public comment period, optional public hearing & 45 day EPA review period)
- PSD Analysis (30 day public comment period)
- School Notification (30 day public comment period)
- Toxics Analysis

## Getting Started



|                         | ASSISTANCE                    |                               |
|-------------------------|-------------------------------|-------------------------------|
| lcome to Bay Area Air   | Quality Managemen             | t District Customer Porta     |
| A                       |                               |                               |
| 🖞 LOG IN (for existin   | ng customers)