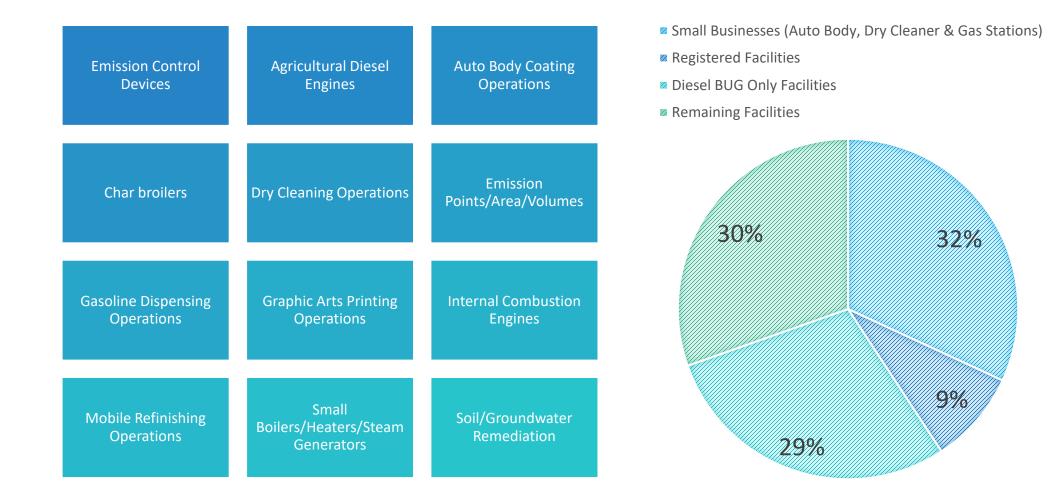

| 000 DA   |  |
| Enter the Serial Number (Requir                               | ired before Start-up date)                                    | Serial Number (Requ | ired before Start-up date)         |                                              |                                 |                                    |                    |                        | and all a second s |          |  |

### Source Category Coverage to Date



### **Environmental Trigger Evaluations**

Best Available Control Technology (BACT)

California Environmental Quality Act (CEQA)

**Emissions Offsets** 

Major Facility Review (Title V)

Prevention of Significant Deterioration (PSD)

**School Notification** 

Toxics Health Risk Screening Analysis

#### **Additional Features**

#### **Application Status Tracking for Customers**

• Submission, Complete, Incomplete, Approved, Cancelled, Withdrawn

#### **Email Notifications for Events**

- Application Receipt
- Incomplete Determinations
- Approval

#### **Document Generation & Access**

- Invoices
- Permit Application Evaluation Templates
- Authority to Construct Documents
- Permits to Operate
- Exemption Letters

#### Startup Notification of Sources

### **Dashboards & Evaluation Features*