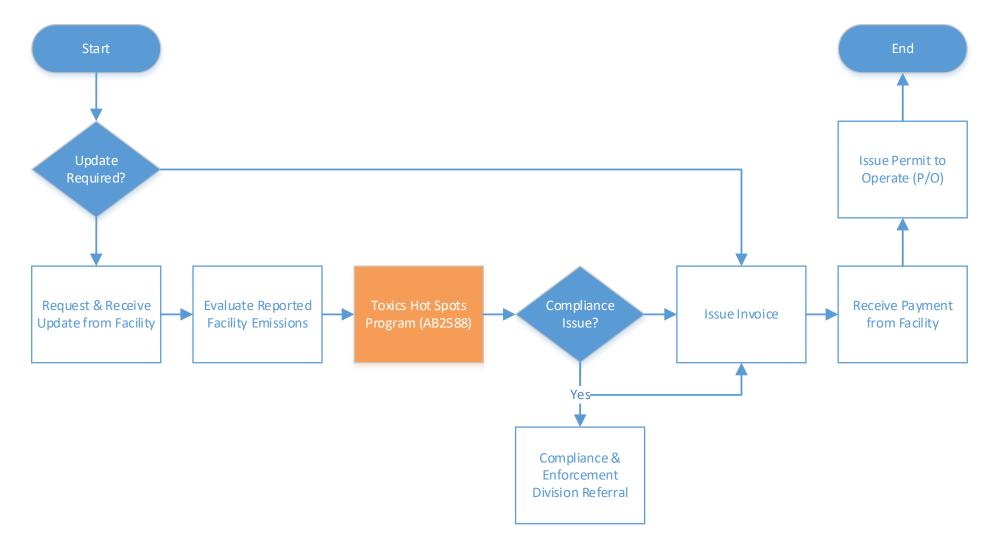

## Annual Updates

- Web-based forms to update throughputs and materials
- Electronic Data Transfer available for larger facilities

| IPDATE PERIOD                     | The end date cannot be after to | day's date nor the nermit ex   | niration date ) |                                           |                 |          |
|-----------------------------------|---------------------------------|--------------------------------|-----------------|-------------------------------------------|-----------------|----------|
|                                   | ent Start Date:                 | Current End Date:<br>1/30/2014 |                 | Last Reported Update<br>11/30/2012 TO 11/ |                 | D        |
| EVICE EMISS                       | IONS UPDATE LI                  | ST                             |                 |                                           |                 |          |
| show:                             | II Devices                      | )                              |                 | = more than 50%                           | change from las | t report |
| Device ID                         | Device Name                     | Туре                           | Details         | Update Status                             | Shutdown De     | vice     |
| 51 <b>(11)</b>                    |                                 | Opera Gasoline Dispensi        |                 | Update<br>Complete                        |                 | SHUTDO   |
| Material Type<br>Gasoline - Unlea |                                 |                                |                 |                                           |                 | ŧ        |
|                                   | tart Date: Curi                 | rent End Date:<br>/2014        |                 | Reported Update Period:<br>n/a TO n/a     | ?               |          |

## **Triggers for Review**

| Significant Fee<br>Change | Fees Past Due | Significant<br>Emissions<br>Change | AB2588<br>Inventory<br>Submitted |
|---------------------------|---------------|------------------------------------|----------------------------------|
| Throughput                | Material      | High Priority                      | Source                           |
| Exceedance                | Change        | Facility                           | Shutdown                         |

### Permit Renewal Features

System calculates fees and generate invoices

Online payment for customers

Assigning and waiving of late fees

Generate and issue updated permit to operate

| This do | ocument does not permit the                                                                                                                                                                                                                                                                                                                                                                                                                                                                                                                                                                                                                                                                                                                                                                                                                                                                                                                                                                                                                                                                                                                                                                                                                                                                                                                                                                              | e holder to violate any BAAQMD                                                                                                                                                                                                                                                                                                                                                                                  | regulation or any other law.                                                                                                                     | PERMIT EXPIRATION DA<br>July 01, 2015                                   |
|---------|----------------------------------------------------------------------------------------------------------------------------------------------------------------------------------------------------------------------------------------------------------------------------------------------------------------------------------------------------------------------------------------------------------------------------------------------------------------------------------------------------------------------------------------------------------------------------------------------------------------------------------------------------------------------------------------------------------------------------------------------------------------------------------------------------------------------------------------------------------------------------------------------------------------------------------------------------------------------------------------------------------------------------------------------------------------------------------------------------------------------------------------------------------------------------------------------------------------------------------------------------------------------------------------------------------------------------------------------------------------------------------------------------------|-----------------------------------------------------------------------------------------------------------------------------------------------------------------------------------------------------------------------------------------------------------------------------------------------------------------------------------------------------------------------------------------------------------------|--------------------------------------------------------------------------------------------------------------------------------------------------|-------------------------------------------------------------------------|
|         | Owner Mailing Contact:                                                                                                                                                                                                                                                                                                                                                                                                                                                                                                                                                                                                                                                                                                                                                                                                                                                                                                                                                                                                                                                                                                                                                                                                                                                                                                                                                                                   |                                                                                                                                                                                                                                                                                                                                                                                                                 | CASO                                                                                                                                             | INE DISPENSING FACILI                                                   |
| e<br>N  | Britton's Mini Mart<br>540 Broadway St<br>Vallejo , CA 94590-3323<br>Attn: S & K General Partnersl                                                                                                                                                                                                                                                                                                                                                                                                                                                                                                                                                                                                                                                                                                                                                                                                                                                                                                                                                                                                                                                                                                                                                                                                                                                                                                       | hip                                                                                                                                                                                                                                                                                                                                                                                                             |                                                                                                                                                  | ontact Telephone : 707-647-2                                            |
| B<br>6  | Facility ID: 111008<br>Irritton's Mini Mart<br>40 Broadway St<br>Yallejo , CA 94590-3323                                                                                                                                                                                                                                                                                                                                                                                                                                                                                                                                                                                                                                                                                                                                                                                                                                                                                                                                                                                                                                                                                                                                                                                                                                                                                                                 |                                                                                                                                                                                                                                                                                                                                                                                                                 | Owning Entity:<br>S & K General Partnership                                                                                                      |                                                                         |
|         | DEVICES                                                                                                                                                                                                                                                                                                                                                                                                                                                                                                                                                                                                                                                                                                                                                                                                                                                                                                                                                                                                                                                                                                                                                                                                                                                                                                                                                                                                  | 1                                                                                                                                                                                                                                                                                                                                                                                                               |                                                                                                                                                  |                                                                         |
| This o  | document serves as your                                                                                                                                                                                                                                                                                                                                                                                                                                                                                                                                                                                                                                                                                                                                                                                                                                                                                                                                                                                                                                                                                                                                                                                                                                                                                                                                                                                  | Permit to Operate the follow                                                                                                                                                                                                                                                                                                                                                                                    | ng:                                                                                                                                              |                                                                         |
| 51      | Permitted                                                                                                                                                                                                                                                                                                                                                                                                                                                                                                                                                                                                                                                                                                                                                                                                                                                                                                                                                                                                                                                                                                                                                                                                                                                                                                                                                                                                | Schedule [D]                                                                                                                                                                                                                                                                                                                                                                                                    |                                                                                                                                                  | \$1601                                                                  |
|         | Gasoline Dispensing O                                                                                                                                                                                                                                                                                                                                                                                                                                                                                                                                                                                                                                                                                                                                                                                                                                                                                                                                                                                                                                                                                                                                                                                                                                                                                                                                                                                    | peration                                                                                                                                                                                                                                                                                                                                                                                                        |                                                                                                                                                  |                                                                         |
|         | Tank Information:<br>10000 Gallon Tank w/ 0                                                                                                                                                                                                                                                                                                                                                                                                                                                                                                                                                                                                                                                                                                                                                                                                                                                                                                                                                                                                                                                                                                                                                                                                                                                                                                                                                              |                                                                                                                                                                                                                                                                                                                                                                                                                 |                                                                                                                                                  |                                                                         |
|         | 10000 Gallon Tank w/ (<br>Phase I Vapor Recover<br>(VR-204)<br>6000 Gallon Tank w/ G<br>Phase I Vapor Recover<br>Phase I Vapor Recover                                                                                                                                                                                                                                                                                                                                                                                                                                                                                                                                                                                                                                                                                                                                                                                                                                                                                                                                                                                                                                                                                                                                                                                                                                                                   | γ Type: EBW (VR-103)<br>γ Type: EMCO WHEATON/VST E<br>asoline - unleaded                                                                                                                                                                                                                                                                                                                                        |                                                                                                                                                  |                                                                         |
|         | 10000 Gallon Tank w/ (<br>Phase I Vapor Recovery<br>Phase II Vapor Recover<br>(VR-204)<br>6000 Gallon Tank w/ G<br>Phase I Vapor Recovery<br>Phase II Vapor Recover<br>(VR-204)<br>10000 Gallon Tank w/ I<br>Phase I Vapor Recovery                                                                                                                                                                                                                                                                                                                                                                                                                                                                                                                                                                                                                                                                                                                                                                                                                                                                                                                                                                                                                                                                                                                                                                      | v Type: EBW (VR-103)<br>y Type: EMCO WHEATON/VST E<br>asoline - unleaded<br>v Type: EBW (VR-103)<br>y Type: EMCO WHEATON/VST E                                                                                                                                                                                                                                                                                  |                                                                                                                                                  |                                                                         |
|         | 10000 Gallon Tank w/ (<br>Phase I Vapor Recovery<br>Phase II Vapor Recover<br>(VR-204)<br>6000 Gallon Tank w/ G<br>Phase I Vapor Recovery<br>Phase II Vapor Recover<br>(VR-204)<br>10000 Gallon Tank w/ I<br>Phase I Vapor Recovery                                                                                                                                                                                                                                                                                                                                                                                                                                                                                                                                                                                                                                                                                                                                                                                                                                                                                                                                                                                                                                                                                                                                                                      | v Type: EBW (VR-103)<br>y Type: EMCO WHEATON/VST E<br>asoline - unleaded<br>v Type: EBW (VR-103)<br>y Type: EMCO WHEATON/VST E<br>Diesel Fuel<br>v Type: None-Exempt Material<br>y Type: None-Exempt Material<br>uct                                                                                                                                                                                            |                                                                                                                                                  |                                                                         |
|         | 10000 Gallon Tank w/ (<br>Phase I Vapor Recovery<br>Phase II Vapor Recovery<br>(VR-204)<br>6000 Gallon Tank w/ G<br>Phase I Vapor Recovery<br>Phase II Vapor Recovery<br>Nozzle Information:<br>6 Gasoline - Triple Prod<br>2 Gasoline - Single Prot<br>4 Diesel<br>The operating param<br>may differ from the II                                                                                                                                                                                                                                                                                                                                                                                                                                                                                                                                                                                                                                                                                                                                                                                                                                                                                                                                                                            | v Type: EBW (VR-103)<br>y Type: EMCO WHEATON/VST E<br>asoline - unleaded<br>v Type: EBW (VR-103)<br>y Type: EMCO WHEATON/VST E<br>Diesel Fuel<br>v Type: None-Exempt Material<br>y Type: None-Exempt Material<br>uct                                                                                                                                                                                            | VR Phase II with Veeder Root V<br>on information supplied by the<br>nditions of this Permit To Opera<br>ded. Exceeding these limits is           | apor Pollsher and Veeder-Root<br>permit holder and<br>te, The limits of |
|         | 10000 Gallon Tank w/ (<br>Phase I Vapor Recovery<br>Phase II Vapor Recovery<br>(VR-204)<br>6000 Gallon Tank w/ G<br>Phase I Vapor Recovery<br>Phase II Vapor Recovery<br>Nozzle Information:<br>6 Gasoline - Triple Prod<br>2 Gasoline - Single Prot<br>4 Diesel<br>The operating param<br>may differ from the II                                                                                                                                                                                                                                                                                                                                                                                                                                                                                                                                                                                                                                                                                                                                                                                                                                                                                                                                                                            | y Type: EBW (VR-103)<br>y Type: EMCO WHEATON/VST E<br>asoline - unleaded<br>Type: EBW (VR-103)<br>y Type: EBW (VR-103)<br>y Type: EMCO WHEATON/VST E<br>Diesel Fuel<br>y Type: None-Exempt Material<br>y Type: None-Exempt Material<br>luct<br>duct<br>eters described above are based<br>mits set forth in the attached co<br>it conditions are not to be exceed                                               | VR Phase II with Veeder Root V<br>on information supplied by the<br>nditions of this Permit To Opera<br>ded. Exceeding these limits is           | apor Pollsher and Veeder-Root<br>permit holder and<br>te, The limits of |
| The da  | 10000 Gallon Tank w/ (<br>Phase I Vapor Recovery<br>Phase II Vapor Recovery<br>(VR-204)<br>6000 Gallon Tank w/ G<br>Phase I Vapor Recovery<br>Phase II Vapor Recovery<br>Nozzle Information:<br>6 Gasoline - Single Prot<br>4 Diesel<br>The operating param<br>may differ from the II<br>operation in the permy<br>violation of BAAQMD | / Type: EBW (VR-103)<br>y Type: EMCO WHEATON/VST E<br>asoline - unleaded<br>/ Type: EBW (VR-103)<br>y Type: EMCO WHEATON/VST E<br>Diesel Fuel<br>/ Type: None-Exempt Material<br>y Type: None-Exempt Material<br>uct<br>duct<br>eters described above are based<br>mits set forth in the attached co<br>it conditions are not to be exce<br>and is subject to enforcement a                                     | OR Phase II with Veeder Root V<br>on information supplied by the<br>nditions of this Permit To Opera<br>eded. Exceeding these limits is<br>tion. | apor Pollsher and Veeder-Root<br>permit holder and<br>te, The limits of |
| The de  | 10000 Gallon Tank w/ (<br>Phase I Vapor Recovery<br>Phase II Vapor Recovery<br>(VR-204)<br>6000 Gallon Tank w/ G<br>Phase I Vapor Recovery<br>Phase II Vapor Recovery<br>Nozzle Information:<br>6 Gasoline - Single Prot<br>4 Diesel<br>The operating param<br>may differ from the II<br>operation in the permy<br>violation of BAAQMD | y Type: EBW (VR-103)<br>y Type: EMCO WHEATON/VST E<br>asoline - unleaded<br>Type: EBW (VR-103)<br>y Type: EMCO WHEATON/VST E<br>Diesel Fuel<br>y Type: None-Exempt Material<br>y Type: None-Exempt Material<br>uct<br>duct<br>eters described above are based<br>mits set forth in the attached co<br>int conditions are not to be exce<br>and is subject to enforcement a<br>ment are subject to the following | OR Phase II with Veeder Root V<br>on information supplied by the<br>nditions of this Permit To Opera<br>eded. Exceeding these limits is<br>tion. | apor Pollsher and Veeder-Root<br>permit holder and<br>te, The limits of |