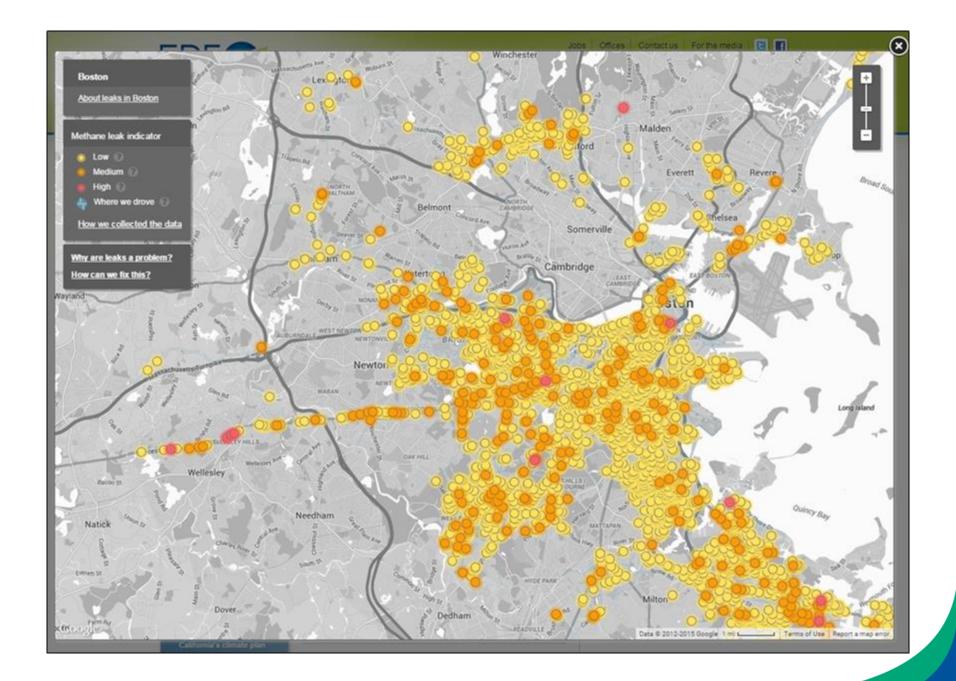

## **Air Sensors and Citizen Science**

NACAA Fall Membership meeting New Orleans, LA. Oct 6, 2015



## **EDF's focus areas**



# Why methane?

### DIRECT AND INDIRECT WARMING COMBINED OVER TIME



### EDF STUDIES BY NATURAL GAS SUPPLY CHAIN SEGMENT









- The problem
- Cleaner, smarter energy
- · Stronger laws and policies

Carbon pollution standards

Natural gas

Climate risks of methane Extensive leak research

· Maps of natural gas leaks

Why leaks are a problem

- How to fix the problem
- City snapshots
- How this data is different
   About the partnership

What is fracking?
Why gas is important
Five areas of concern

California's climate plan

- Global initiatives
- Policy and resources
   Our experts

Oceans

Ecosystems

Health

Policy resources

Where we work

3rd Tier Menu Item

### Natural gas: Local leaks impact global climate

EDF and Google Earth Outreach use new approach to pinpoint climate pollution

Natural gas heats our homes and cooks our dinner. But when natural gas—mostly methane—leaks into the air, it's a big problem