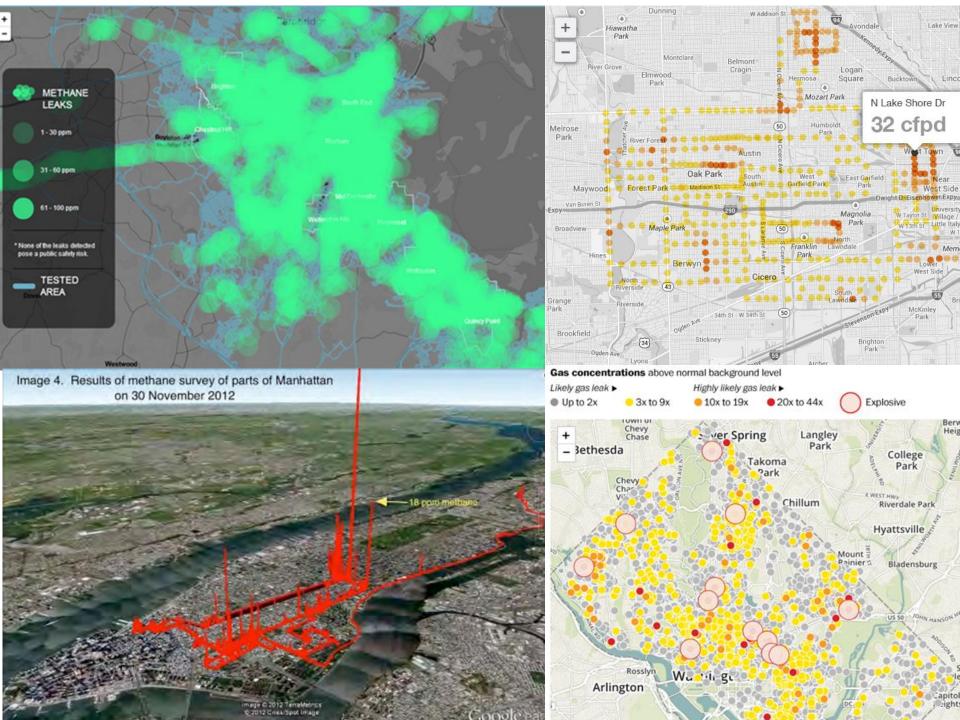

· Maps of natural gas leaks

Why leaks are a problem

- How to fix the problem
- City snapshots
- How this data is different
   About the partnership

What is fracking?
Why gas is important
Five areas of concern

### Natural gas: Local leaks impact global climate

EDF and Google Earth Outreach use new approach to pinpoint climate pollution

Natural gas heats our homes and cooks our dinner. But when natural gas—mostly methane—leaks into the air, it's a big problem for the climate. So EDF and Google Earth Outreach teamed up to build a faster, cheaper way to find and assess leaks under our streets and sidewalks. We tested it as part of a pilot mapping program, and here's what we found.

#### Indianapolis: Newer pipes, fewer leaks

NEW Chicago, IL

Added: June 4, 2015

NEW LA Area, CA

Added: May 14, 2015