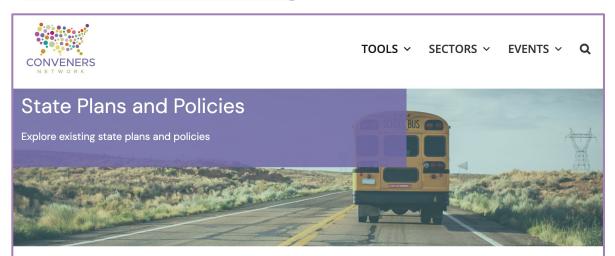

#### www.convenersnetwork.org

The Conveners Network looked at the 48 states participating in the CPRG program and found that 29 have an existing state plan. We included plans that:

- Are statewide and include identified goals and policy measures to reduce GHG emissions across at least one sector.
- In most cases, the plan is an official position that the state has adopted through some combination of legislative or executive action.