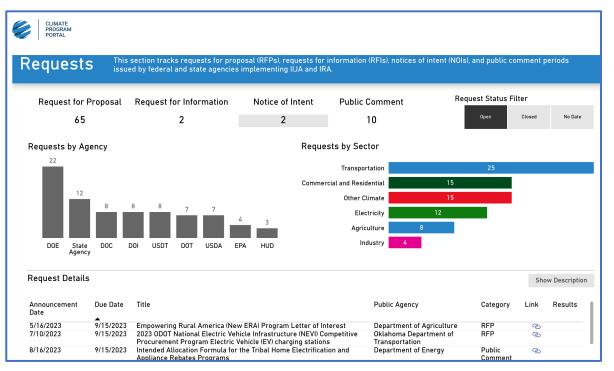

ELOPING-IDEAS INTO IMPLEMENTABLE MEASURES





DRIVING ACTIONS BY GOVERNMENT, INDUSTRY, BUSINESS+CONSUMERS

## **SDI PLENARY**

#### SDI STRATEGIC ADVISORY GROUP

#### INDUSTRY

#### TRANSPORTATION

ELECTRICITY

BUILDINGS

WORKING LANDS

MATCH MEASURES TO FUNDING OPPORTUNITIES

#### **EMISSIONS QUANTIFICATION**

BENEFITS ANALYSIS

#### WORKFORCE PLANNING

COMMUNITY & STAKEHOLDER ENGAGMENT

- We have numerous work streams up and running:
  - Plenary Meetings. Next one in Sante Fe, October 26th & 27th
  - Sectoral Work Streams (Ongoing Zoom Meetings);
  - Web-based repository for planning resources;
  - Assistance matching funding to measures;
  - Cross-cutting topics work on emissions quantification, benefits analysis; and achieving equitable outcomes.



#### www.climateprogramportal.org



#### www.convenersnetwork.org



The Conveners Network looked at the 48 states participating in the CPRG program and found that 29 have an existing state plan. We included plans that:

- Are statewide and include identified goals and policy measures to reduce GHG emissions across at least one sector.
- In most cases, the plan is an official position that the state has adopted through some combination of legislative or executive action.



## Metropolitan Group

the power of voice



Vernice Miller-Travis executive vice president





Philip Wilson senior director



## SDI is Supporting State-Local Interface





- Strategies to leverage local proposals
- Communication & sharing resources & analysis



# Thank you!