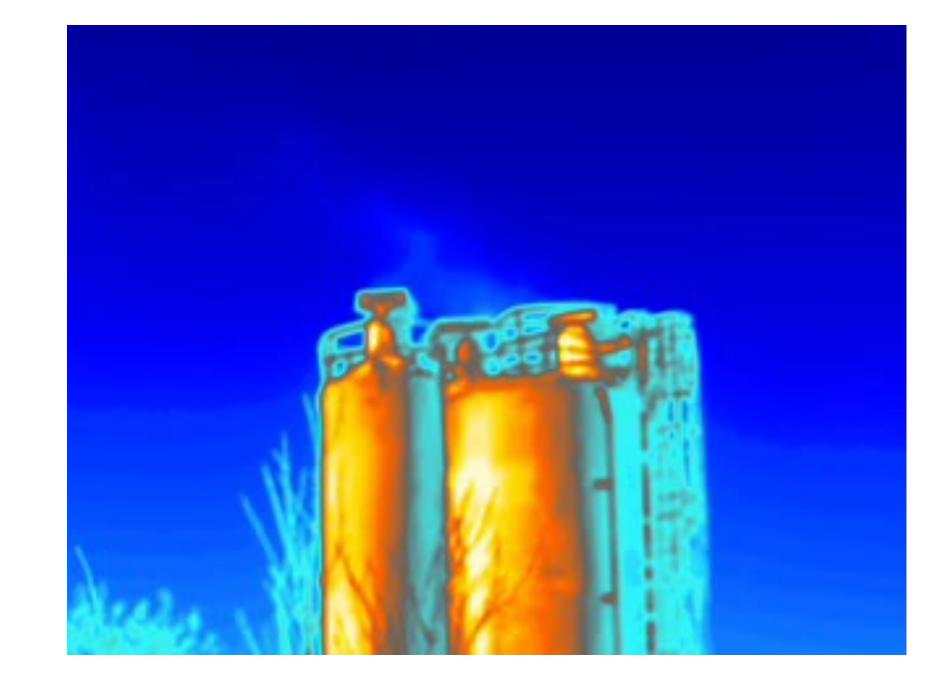

# FLIR optical gas imaging (OGI)

- Infrared camera commonly used to find invisible gas (Hydrocarbon) leaks in industrial settings.
- This camera can also detect fine particulate matter due to a temperature difference between the particulate and background and the particulate's IR reflectivity.

# FLIR Camera vs. Standard Digital Camera

# FLIR Camera vs Standard Digital Camera