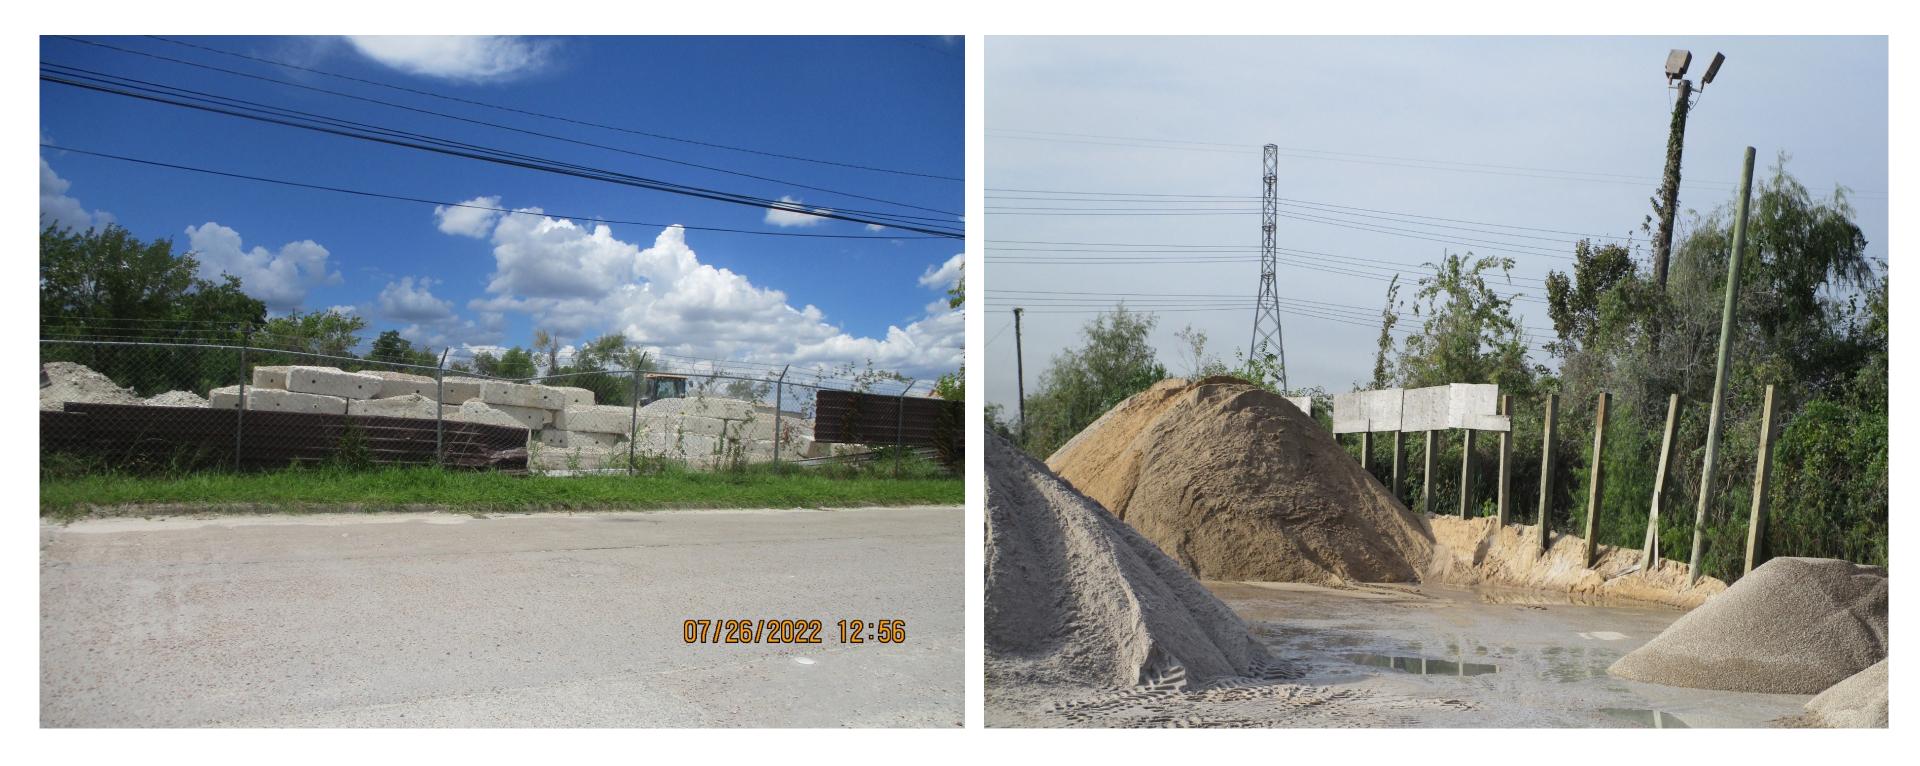

### Improper storage of sand and aggregates

#### Failure to maintain a 12-foot dust suppressant fence

# Failure to maintain three-walled bunkers