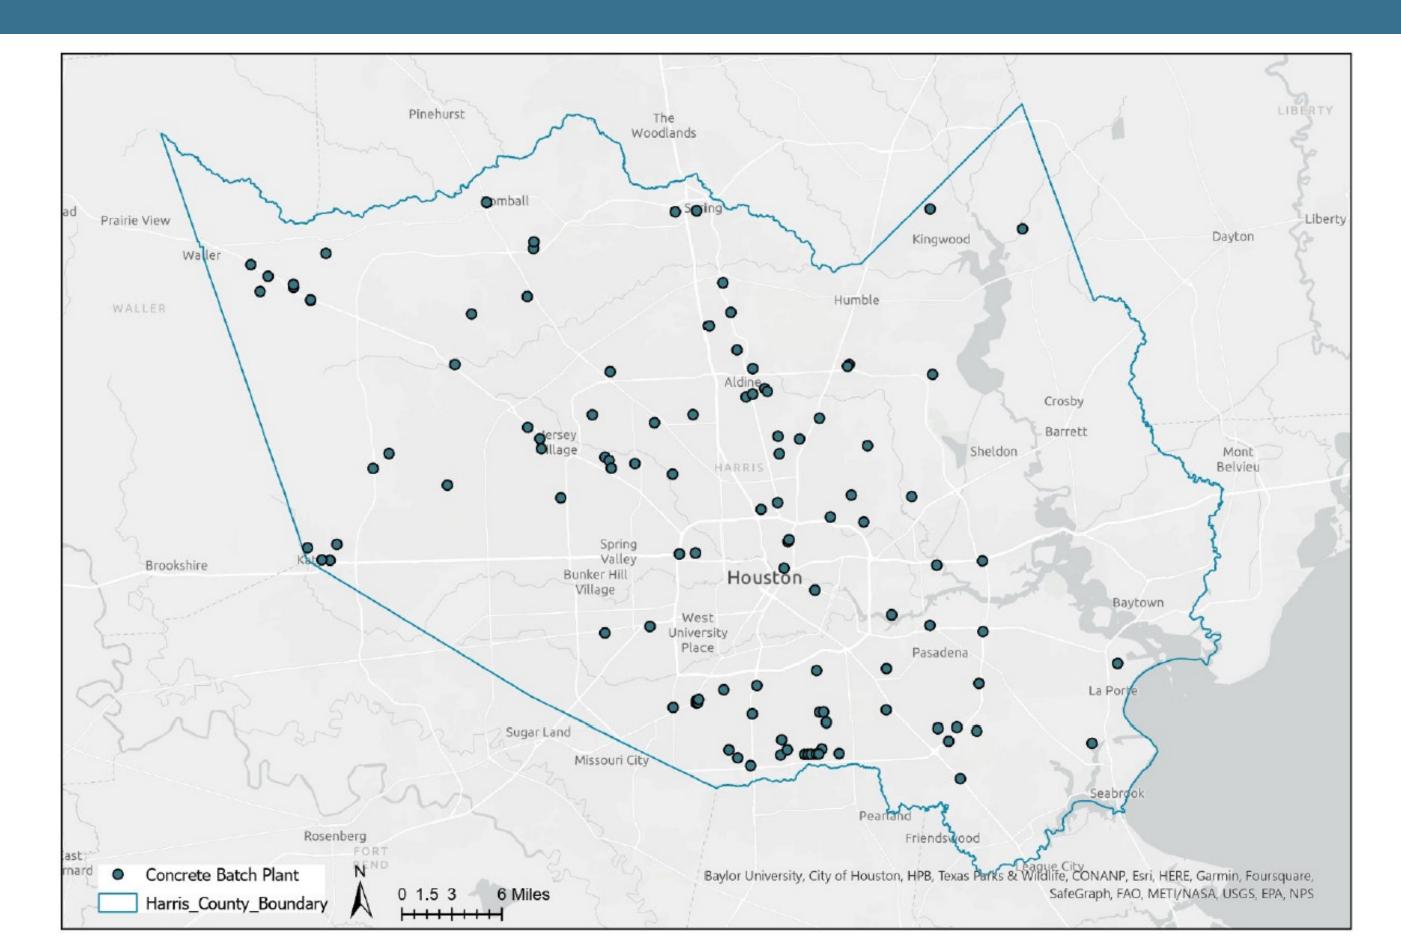

# Harris County Concrete Batch Plant Inspection Program

NACAA Fall Membership Meeting

October 18, 2023

Matt Van Vleck – Air Monitoring Services Manager





#### **Concrete Batch Program**



- Harris County Pollution Control Services (PCS) began its Concrete Batch Plant Program in 2020
- The program is designed to take a proactive look at the numerous concrete batch plants in Harris County
- Two full time investigators conduct unannounced proactive inspections and complaint investigations at concrete batch plants and related facilities
- 485 inspections conducted and 218 Violation Notices issued since July 2020

#### **Concrete Batch Plants**



#### **Related Facilities**











#### **Common Permit Violations**

| <b>Harri</b><br>101 S. I                                                                                                                             |               | •           | Pollution Cont                                                                                                                                                          | trol Services                                                                 |                   |               |                |                |  |
|------------------------------------------------------------------------------------------------------------------------------------------------------|---------------|-------------|------------------------------------