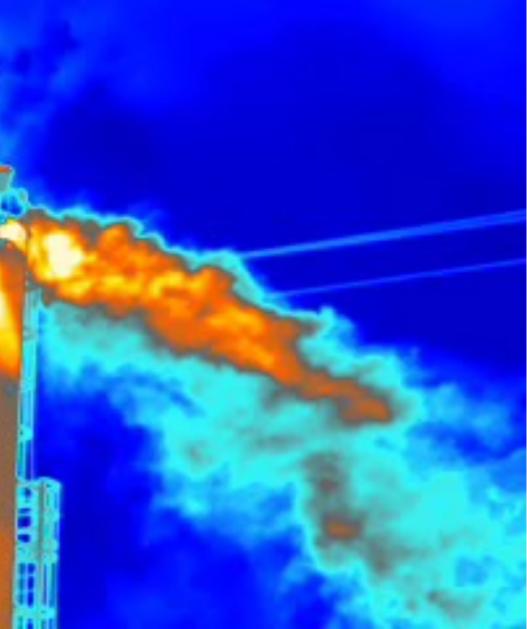

# FLIR optical gas imaging (OGI)

- Infrared camera commonly used to find invisible gas (Hydrocarbon) leaks in industrial settings.
- This camera can also detect fine particulate matter due to a temperature difference between the particulate and background and the particulate's IR reflectivity.

# High Sensitivity FLIR Video