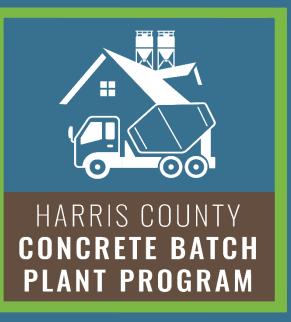

#### **Concrete Batch Program**

- Harris County Pollution Control Services (PCS) began its Concrete Batch Plant Program in 2020
- The program is designed to take a proactive look at the numerous concrete batch plants in Harris County
- Two full time investigators conduct unannounced proactive inspections and complaint investigations at concrete batch plants and related facilities
- 485 inspections conducted and 218 Violation Notices issued since July 2020

#### **Concrete Batch Plants**