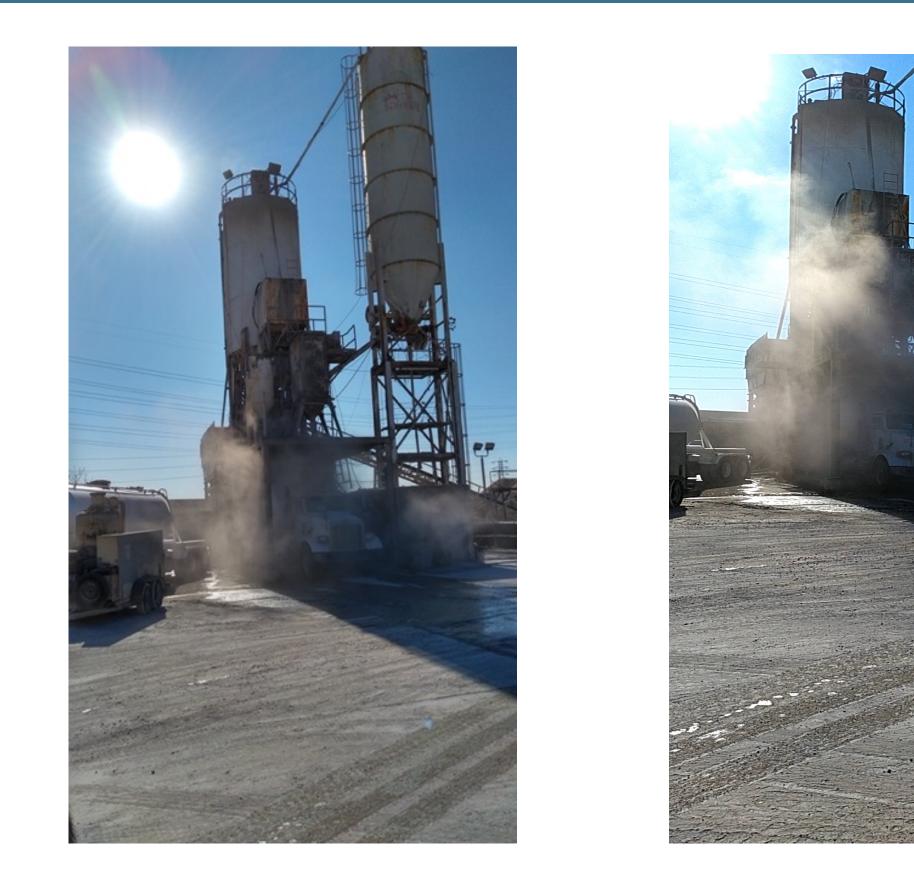

|               |                |                |  |
| $\bowtie$                                                                                                                                            |               |             |                                                                                                                                                                         | arning davias or shut off a                                                   | interna testa:    |               |                |                |  |



### Damaged/Disconnected Air Abatement Equipment



#### Failure to maintain fabric or cartridge filters and collection systems



# Visible emissions from storage silos



#### Faulty suction shroud and central dust collection unit





### Failure control emissions from in-plant roads



# Failure to pave batch and material delivery routes with a cohesive hard surface



## Tracking & Road Dust Emissions







### Improper storage of sand and aggregates



#### Failure to maintain a 12-foot dust suppressant fence



# Failure to maintain three-walled bunkers



#### Industrial Solid Waste Violations



Harris County Pollution Control Services Department

### Water Code Violations





#### Water Code Violations





Harris County Pollution Control Services Department

# FLIR optical gas imaging (OGI)

- Infrared camera commonly used to find invisible gas (Hydrocarbon) leaks in industrial settings.
- This camera can also detect fine particulate matter due to a temperature difference between the particulate and backgr