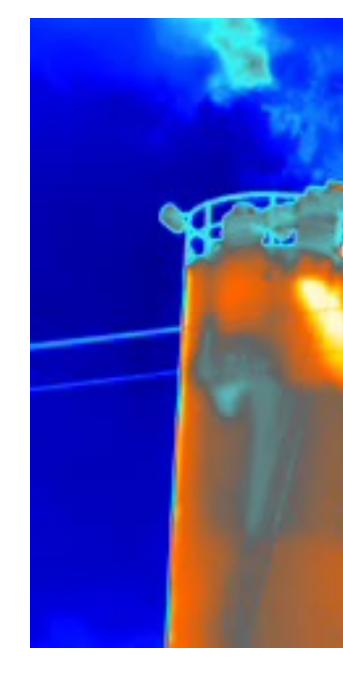

# FLIR optical gas imaging (OGI)

- Infrared camera commonly used to find invisible gas (Hydrocarbon) leaks in industrial settings.
- This camera can also detect fine particulate matter due to a temperature difference between the particulate and background and the particulate's IR reflectivity.

# FLIR Camera vs. Standard Digital Camera

# FLIR Camera vs Standard Digital Camera