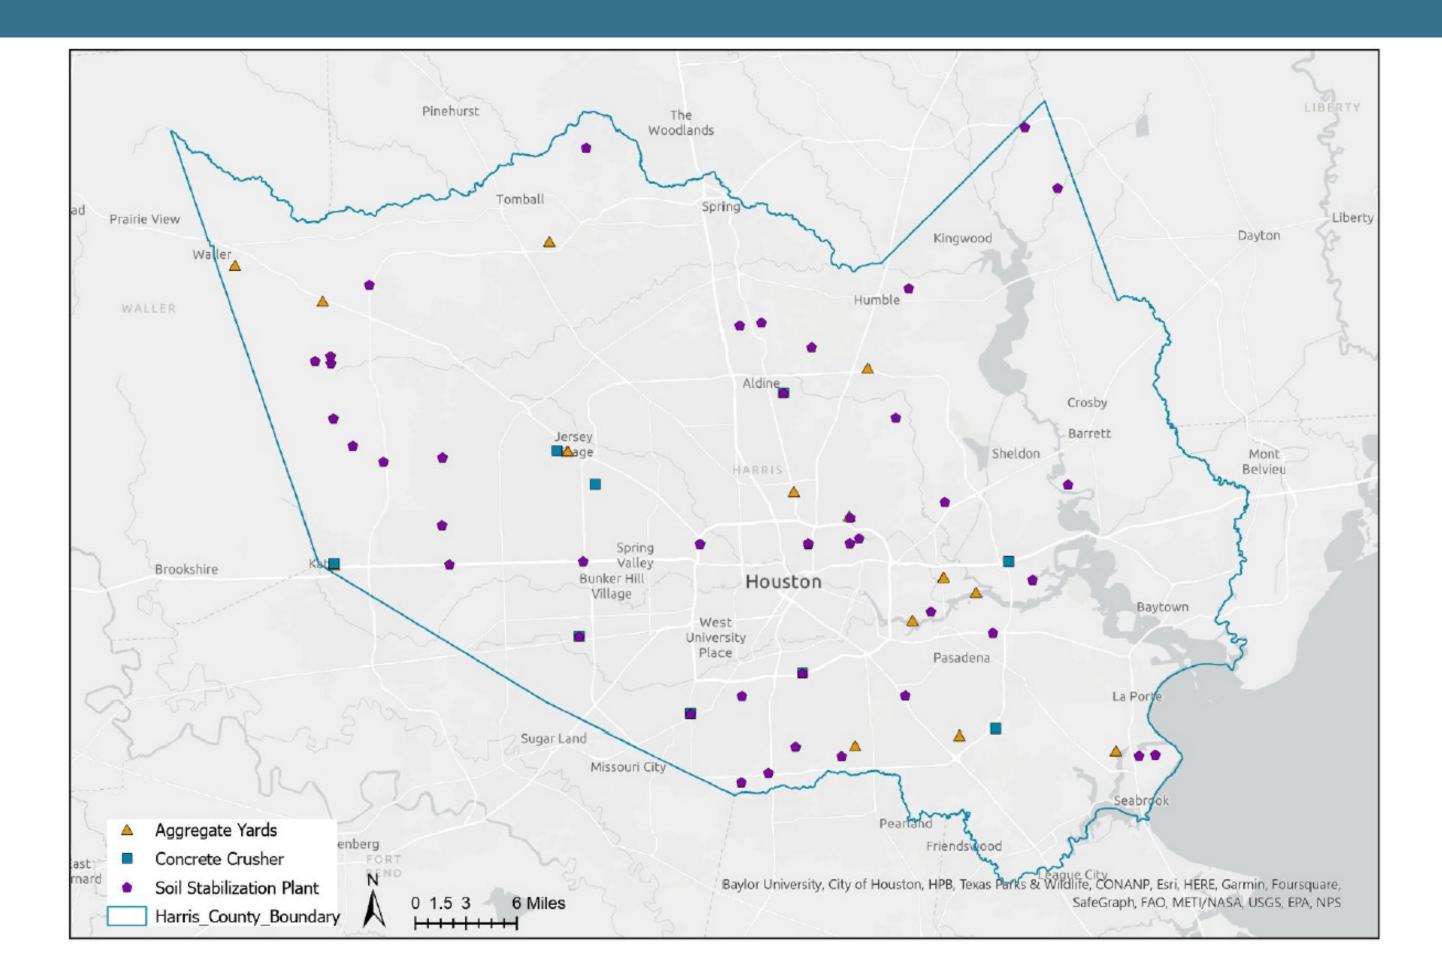

# Harris County Concrete Batch Plant Inspection Program

NACAA Fall Membership Meeting

October 18, 2023

Matt Van Vleck – Air Monitoring Services Manager





#### **Concrete Batch Program**



- Harris County Pollution Control Services (PCS) began its Concrete Batch Plant Program in 2020
- The program is designed to take a proactive look at the numerous concrete batch plants in Harris County
- Two full time investigators conduct unannounced proactive inspections and complaint investigations at concrete batch plants and related facilities
- 485 inspections conducted and 218 Violation Notices issued since July 2020

#### **Concrete Batch Plants**



#### **Related Facilities**











#### **Common Permit Violations**

| <b>Harri</b><br>101 S. I                                                                                                                             |               | •           | Pollution Cont                                                                                                                                                          | trol Services                                                                 |                   |               |                |                |  |
|------------------------------------------------------------------------------------------------------------------------------------------------------|---------------|-------------|-------------------------------------------------------------------