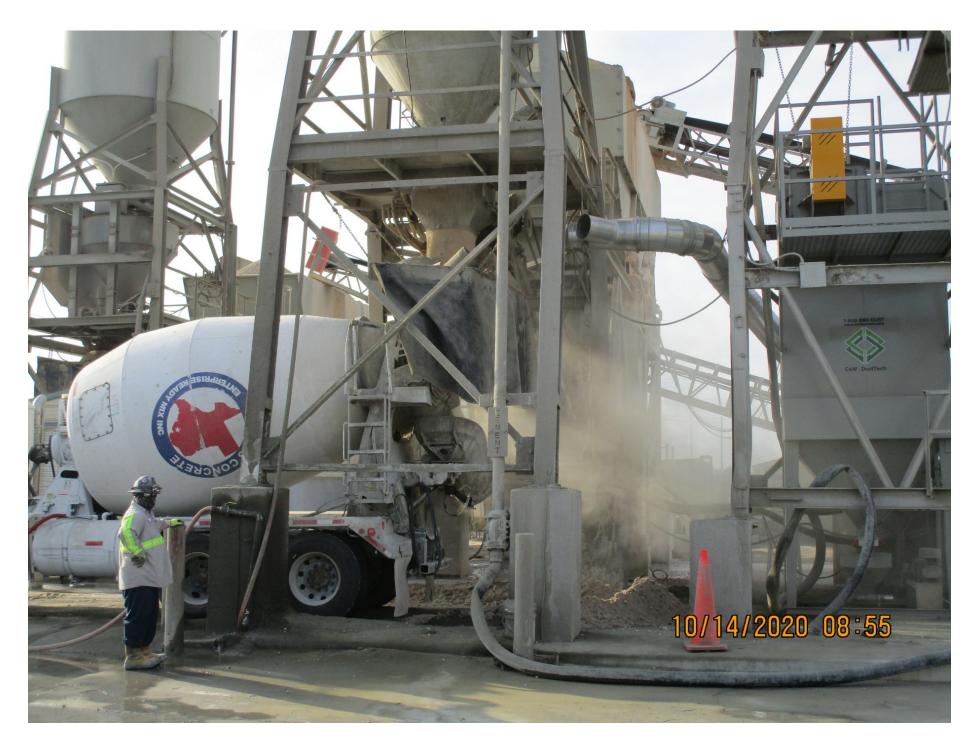

### Damaged/Disconnected Air Abatement Equipment

#### Failure to maintain fabric or cartridge filters and collection systems

# Visible emissions from storage silos

#### Faulty suction shroud and central dust collection unit