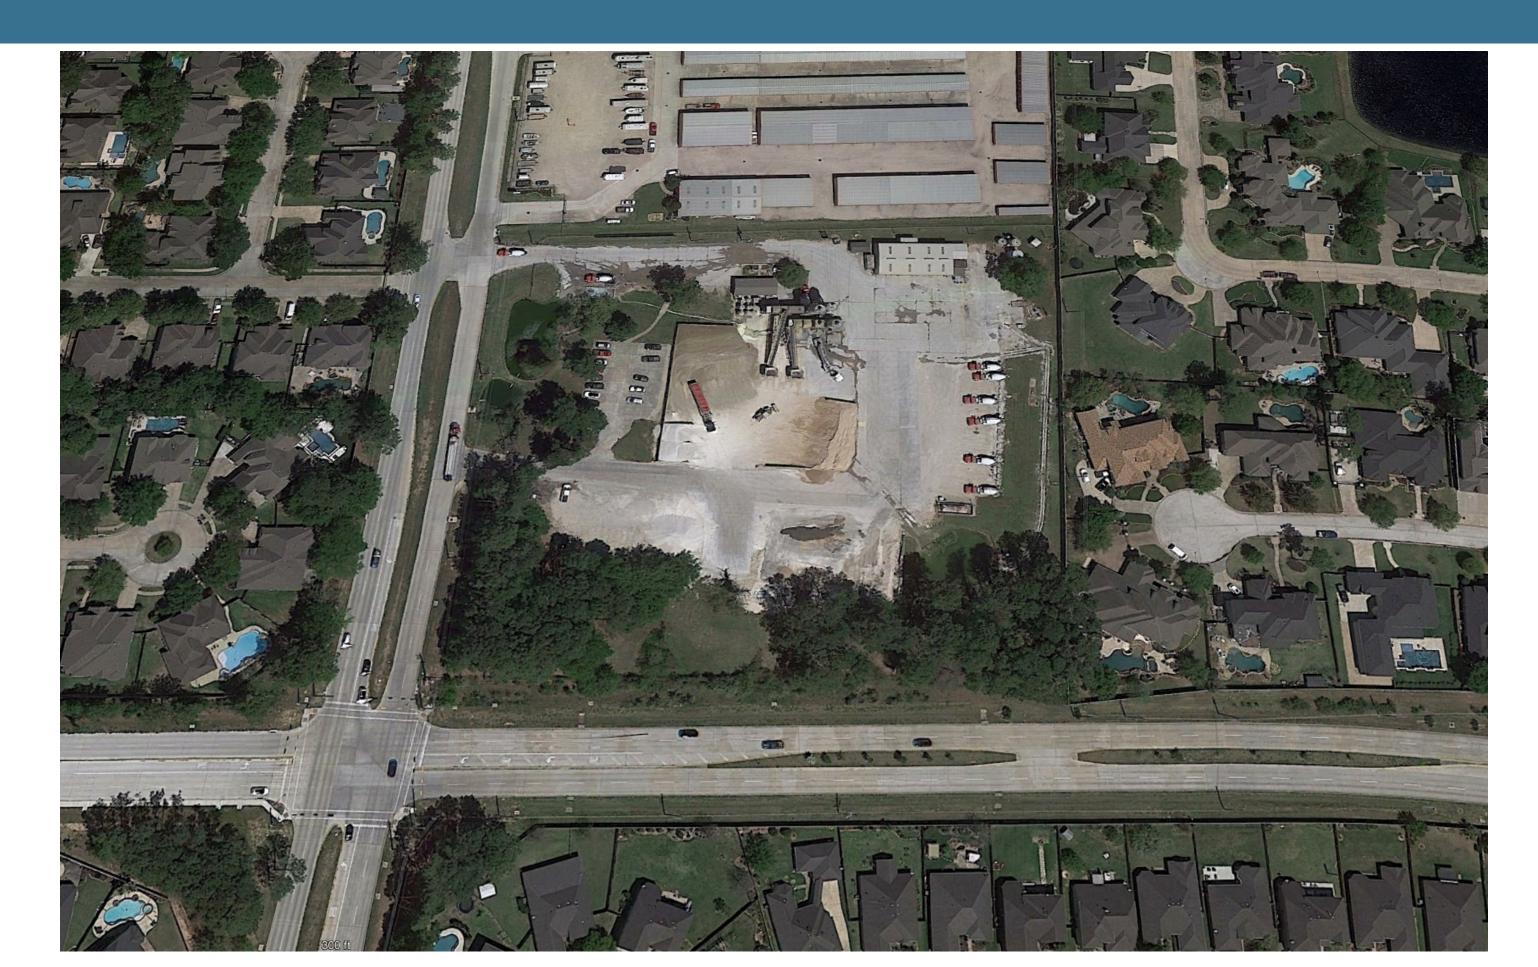

# Harris County Concrete Batch Plant Inspection Program

NACAA Fall Membership Meeting

October 18, 2023

Matt Van Vleck – Air Monitoring Services Manager





#### **Concrete Batch Program**



- Harris County Pollution Control Services (PCS) began its Concrete Batch Plant Program in 2020
- The program is designed to take a proactive look at the numerous concrete batch plants in Harris County
- Two full time investigators conduct unannounced proactive inspections and complaint investigations at concrete batch plants and related facilities
- 485 inspections conducted and 218 Violation Notices issued since July 2020

#### **Concrete Batch Plants**



#### **Related Facilities**











#### **Common Permit Violations**

| <b>Harri</b><br>101 S. I                                                                                                                             |               | •           | Pollution Cont                                                                                                                                                          | trol Services                                                                 |                   |               |                |                |  |
|------------------------------------------------------------------------------------------------------------------------------------------------------|---------------|-------------|---------------------------------------------------------------------------