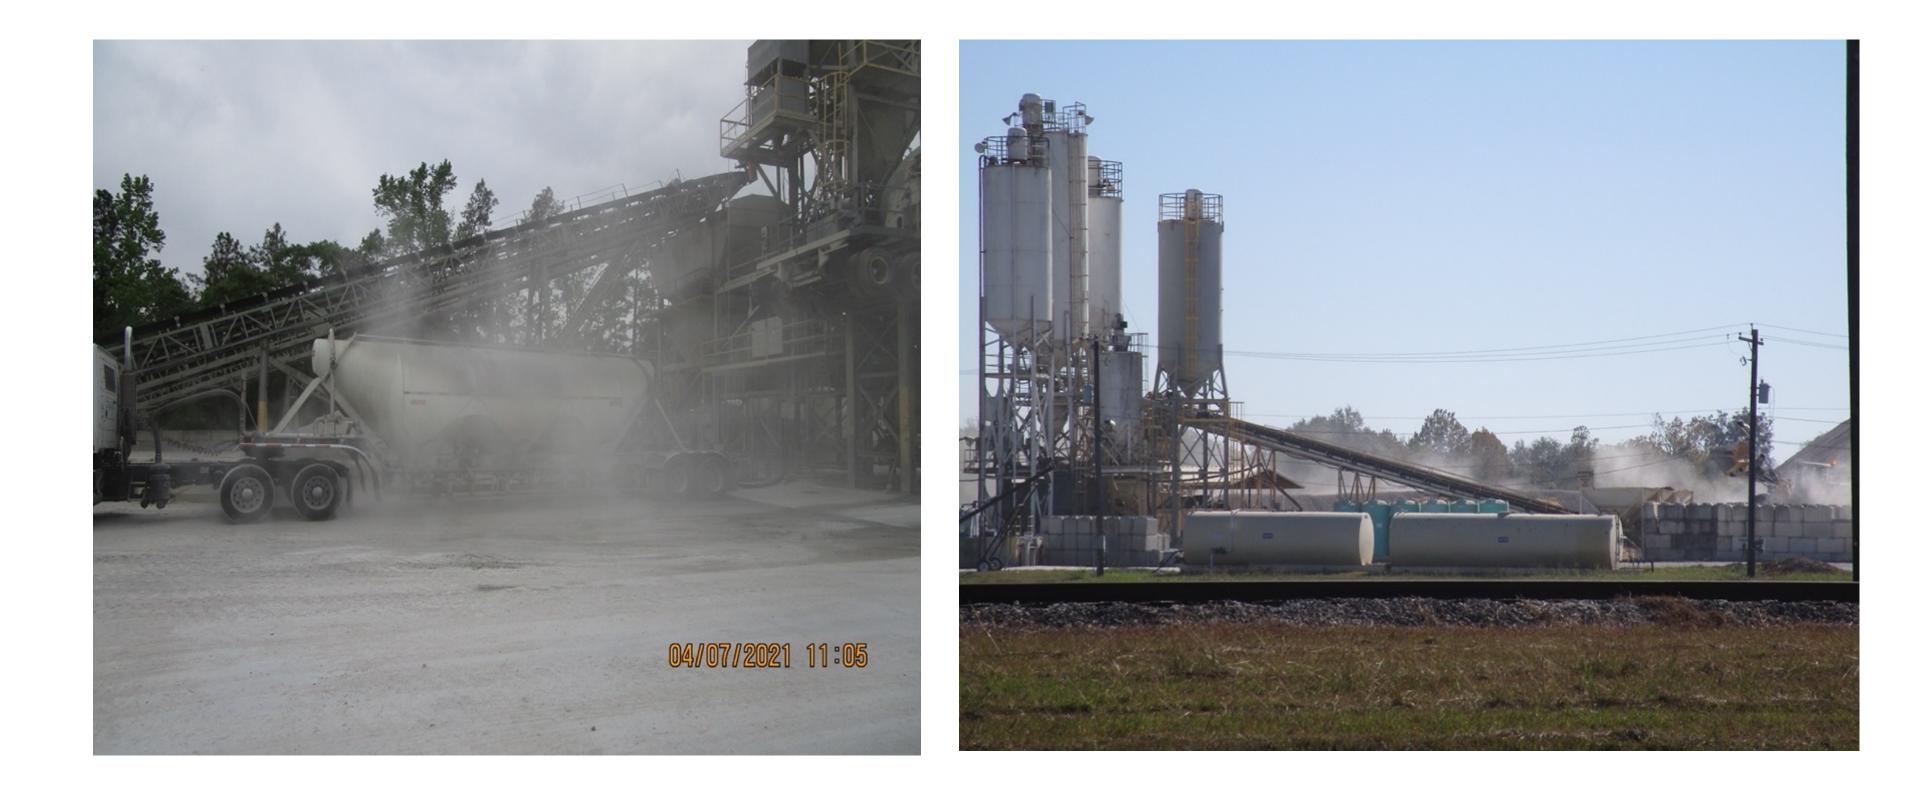

# Visible emissions from storage silos

#### Faulty suction shroud and central dust collection unit