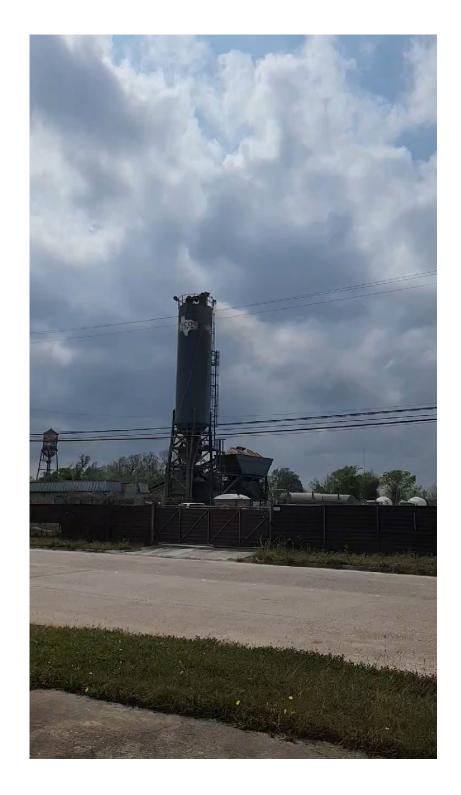

# FLIR Camera vs. Standard Digital Camera

# FLIR Camera vs Standard Digital Camera