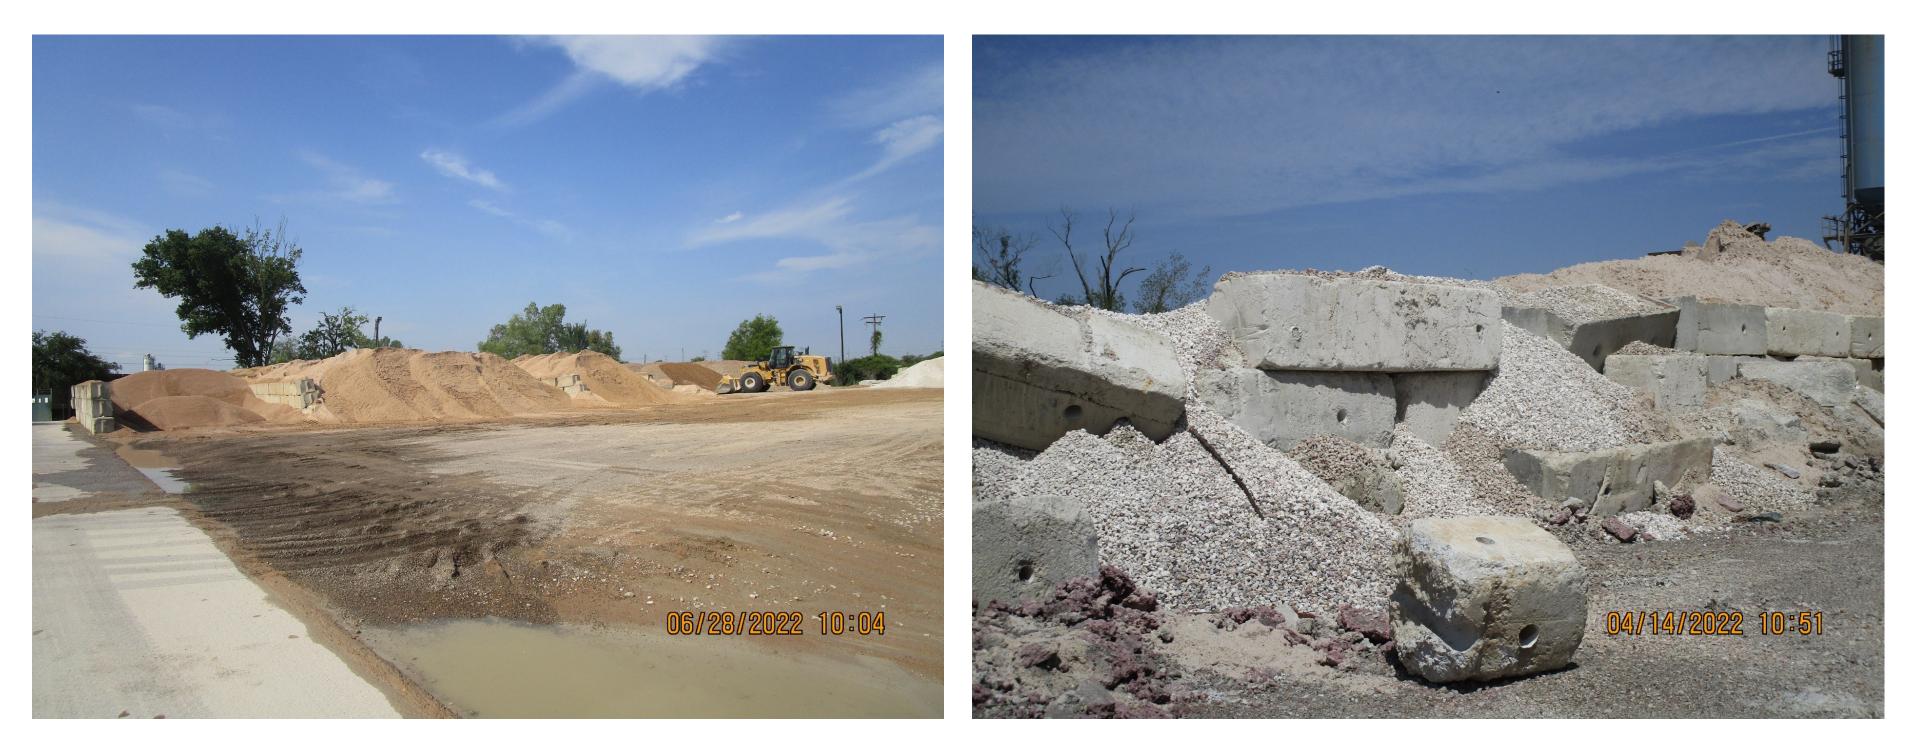

### Improper storage of sand and aggregates

#### Failure to maintain a 12-foot dust suppressant fence

# Failure to maintain three-walled bunkers