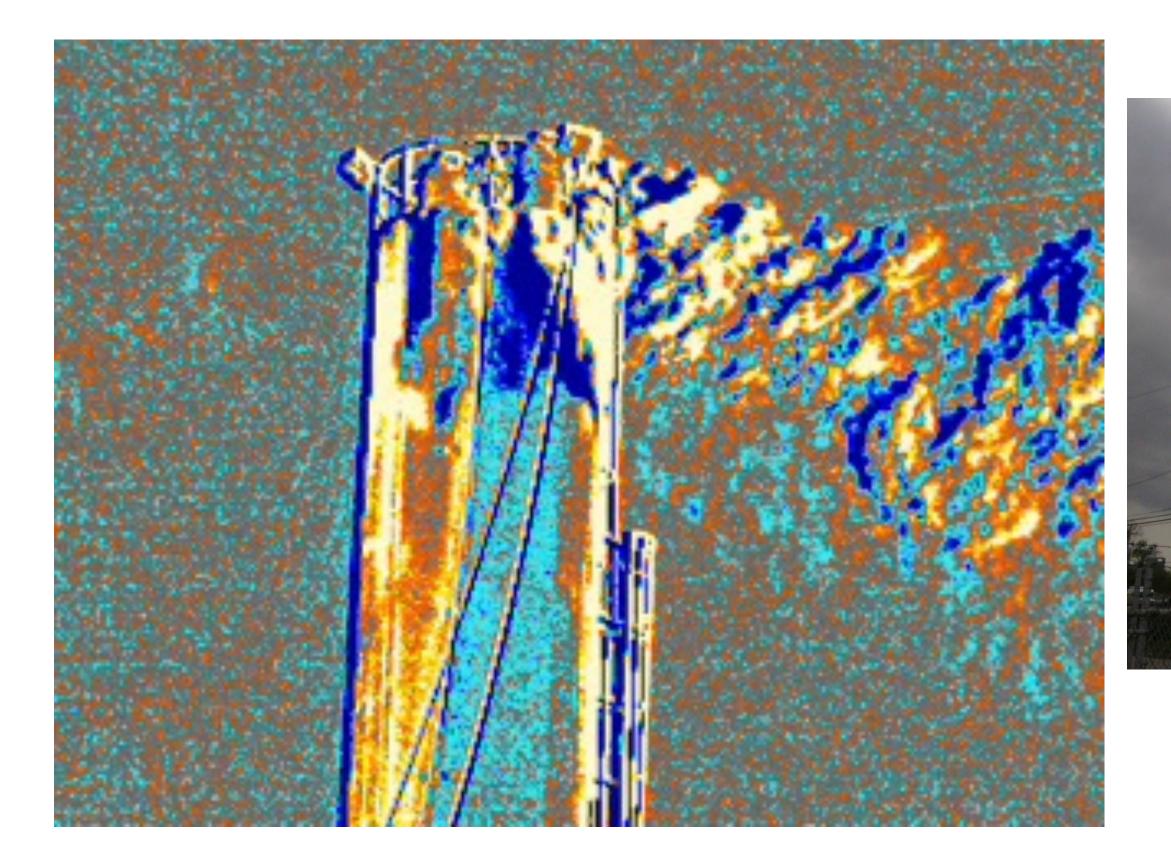

# FLIR optical gas imaging (OGI)

- Infrared camera commonly used to find invisible gas (Hydrocarbon) leaks in industrial settings.
- This camera can also detect fine particulate matter due to a temperature difference between the particulate and background and the particulate's IR reflectivity.

# High Sensitivity FLIR Video