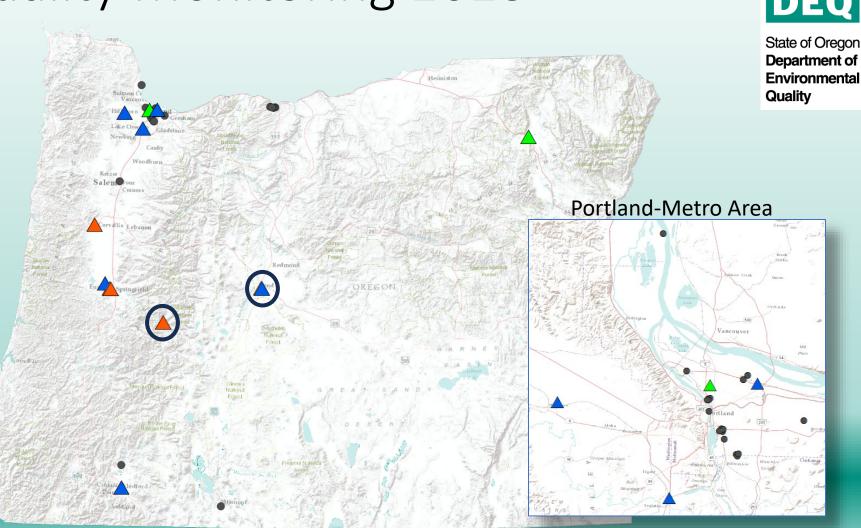

## Oregon Air Quality Monitoring 2023

- 2 NATTS
- 6 OATTS
- 1-4 AATS
- 50+ PM monitors
- 1 NAAQS
- 1 Near Roadway