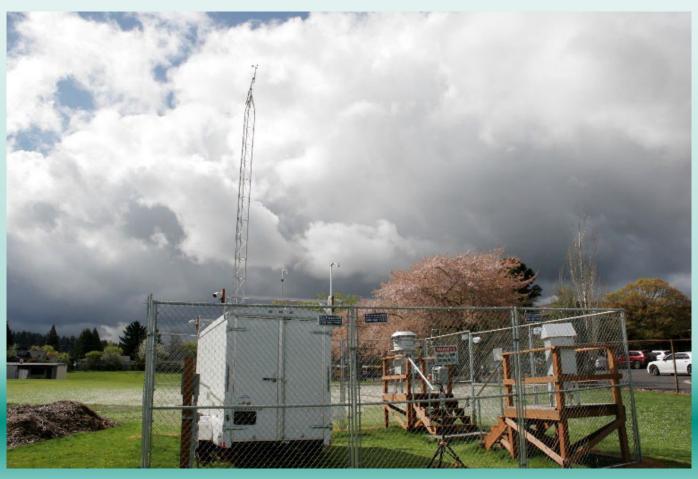

#### Air Toxics Station

- HiVol/LoVol Metals
- PUF/PAH
- Carbonyl
- MET
- VOC
- Cr<sup>6+</sup>
- Black Carbon
- PM