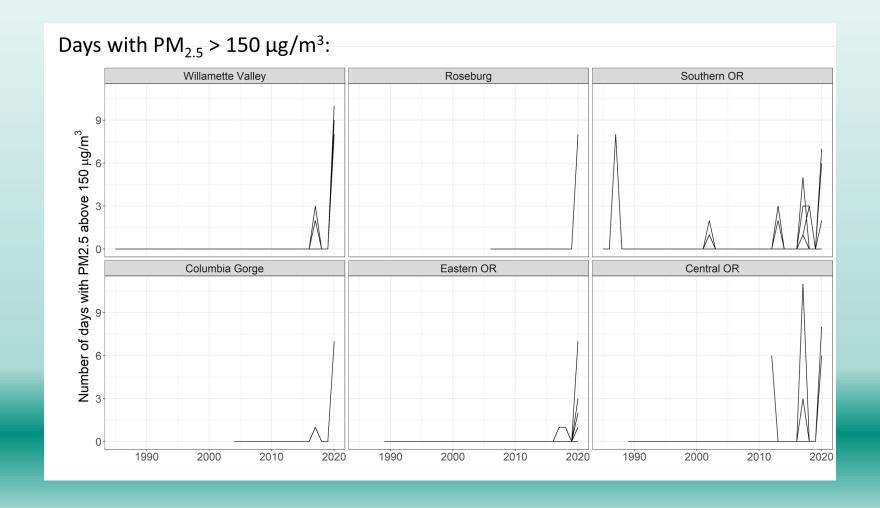

Benjamin Ayres, PhD
Air Toxics Monitoring Lead
Oregon Department of Environmental Quality
Air Quality Monitoring



#### Air Toxics Station



- HiVol/LoVol Metals
- PUF/PAH
- Carbonyl
- MET
- VOC
- Cr<sup>6+</sup>
- Black Carbon
- PM



## Wildfire History 2000 – 2018





## Health Risks and Life Disruption





DEQ

State of Oregon **Department of** 

**Environmental** 

Quality

## Oregon Air Quality Monitoring

- 2 NATTS
- 6 OATTS
- 1-4 AATS
- 50+ PM monitors
- 1 NAAQS
- 1 Near Roadway



## $35 \mu g/m^3 \text{ since } 1990$





Department of Environmental Quality

## $150 \,\mu g/m^3 \, since \, 1990$





## Oregon Air Quality Monitoring 2023

- 2 NATTS
- 6 OATTS
- 1-4 AATS
- 50+ PM monitors
- 1 NAAQS
- 1 Near Roadway



## Bend AT 2023 Carbonyl





## Oakridge AT 2023 Carbonyl





#### Bend AT 2023 Metals





## Oakridge AT 2023 Metals





#### Bend AT 2023 PAH





## Oakridge AT 2023 PAH





## Oakridge AT 2023 VOC $^{\mathrm{g}}$ Tichtor duor duor de trate e fred duor de la constitución de la consti tetachiletting at the tiple to thorde 3.3.15. Title July Indicate Parkets Pa 2. Edyardor Asbutadene e tarilla de l'estratore prescribbilità de l'estratori de l'estrat

Analyte

State of Oregon

Department of

Environmental

Quality

## Poster Figure from 2020





#### Questions?





Thanks to:

**David Broderick** 

Scott Peerman

Clara Funk

**LRAPA** 

Benjamin.AYRES@deq.Oregon.