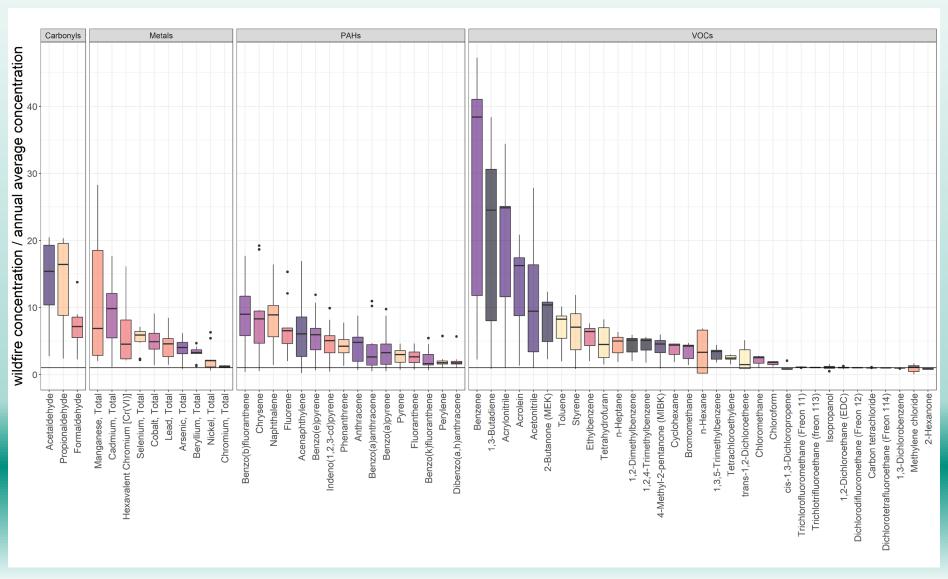

y



## $35 \mu g/m^3 \text{ since } 1990$





Department of Environmental Quality

## $150 \,\mu g/m^3 \, since \, 1990$





## Oregon Air Quality Monitoring 2023

- 2 NATTS
- 6 OATTS
- 1-4 AATS
- 50+ PM monitors
- 1 NAAQS
- 1 Near Roadway



## Bend AT 2023 Carbonyl





## Oakridge AT 2023 Carbonyl





#### Bend AT 2023 Metals





## Oakridge AT 2023 Metals





#### Bend AT 2023 PAH





## Oakridge AT 2023 PAH





## Oakridge AT 2023 VOC $^{\mathrm{g}}$ Tichtor duor duor de trate e fred duor de la constitución de la consti tetachiletting at the tiple to thorde 3.3.15. Title July Indicate Parkets Pa 2. Edyardor Asbutadene e tarilla de l'estratore prescribbilità de l'estratori de l'estrat

Analyte

State of Oregon

Department of

Environmental

Quality

## Poster Figure from 2020





#### Questions?





Thanks to:

**David Broderick** 

Scott Peerman

Clara Funk

**LRAPA** 

Benjamin.AYRES@deq.Oregon.gov

# Oakridge AT 2023 VOC