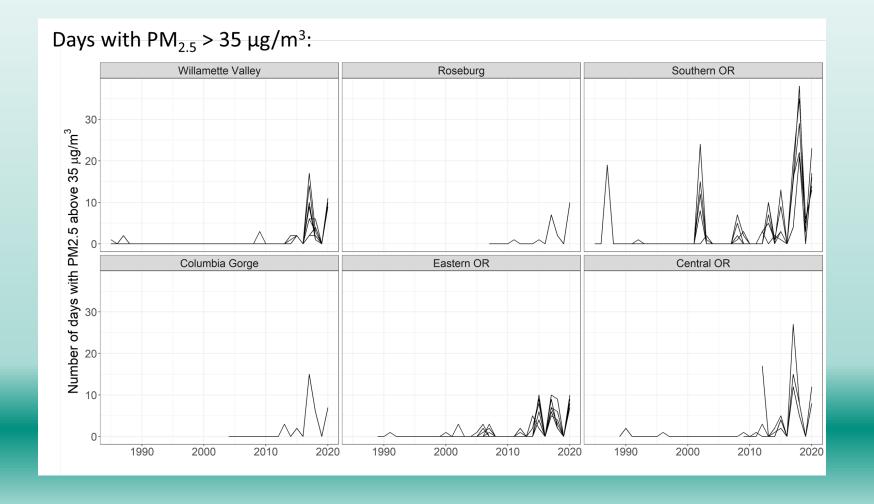

Benjamin Ayres, PhD
Air Toxics Monitoring Lead
Oregon Department of Environmental Quality
Air Quality Monitoring



#### Air Toxics Station



- HiVol/LoVol Metals
- PUF/PAH
- Carbonyl
- MET
- VOC
- Cr<sup>6+</sup>
- Black Carbon
- PM



## Wildfire History 2000 – 2018





## Health Risks and Life Disruption





DEQ

State of Oregon **Department of** 

**Environmental** 

Quality

## Oregon Air Quality Monitoring

- 2 NATTS
- 6 OATTS
- 1-4 AATS
- 50+ PM monitors
- 1 NAAQS
- 1 Near Roadway



## $35 \mu g/m^3 \text{ since } 1990$





Department of Environmental Quality

## $150 \,\mu g/m^3 \, since \, 1990$





## Oregon Air Quality Monitoring 2023

- 2 NATTS
- 6 OATTS
- 1-4 AATS
- 50+ PM monitors
- 1 NAAQS
- 1 Near Roadway



## Bend AT 2023 Carbonyl





## Oakridge AT 2023 Carbonyl





#### Bend AT 2023 Metals





## Oakridge AT 2023 Metals





#### Bend AT 2023 PAH





## Oakridge AT 2023 PAH





## Oakridge AT 2023 VOC $^{\mathrm{g}}$ Tichtor duor duor de trate e fred duor de la constitución de la consti tetachiletting at the tiple to thorde 3.3.15. Title July Indicate Parkets Pa 2. Edyardor Asbutadene e tarilla de l'estratore prescribbilità de l'estratori de l'estrat

Analyte

State of Oregon

Department of

Environmental

Quality

## Poster Figure from 2020





#### Questions?





Thanks to:

**David