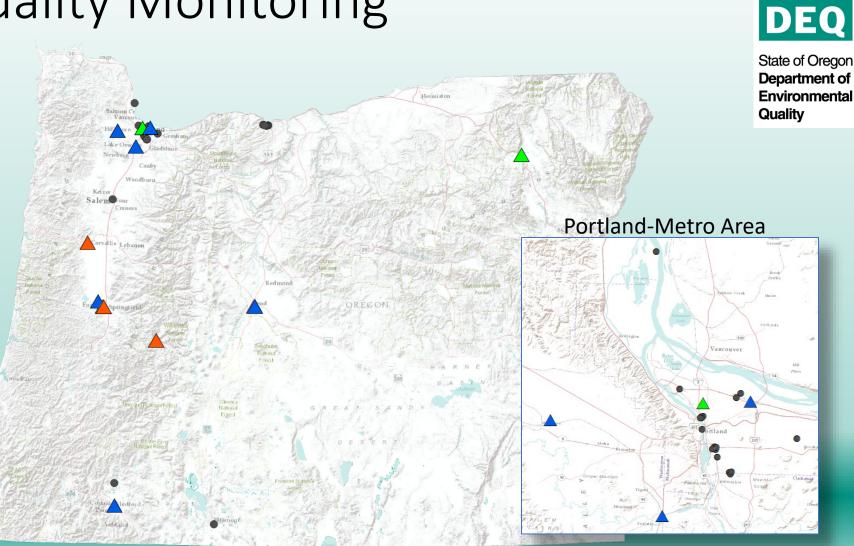

## Oregon Air Quality Monitoring

- 2 NATTS
- 6 OATTS
- 1-4 AATS
- 50+ PM monitors
- 1 NAAQS
- 1 Near Roadway