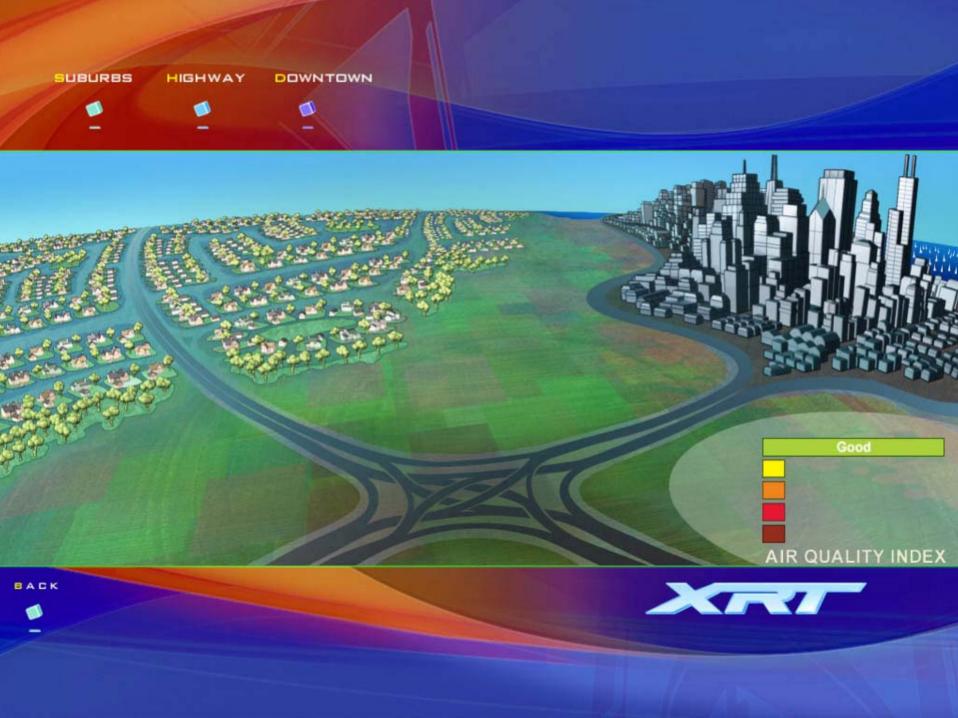

### XRT is a learning activity for home or classroom

- It's interactive, fun
- Demo of XRT CD (switch to XRT CD)
  - Simulation: changing your world
  - Interaction: making choices
  - Content: eco-driving, vehicle technology

### XRT website supports teachers and students

- Demo of XRT web site (switch to XRT URL)
  - Students pursue research
  - Teachers develop activities
- Student and teacher academic standards